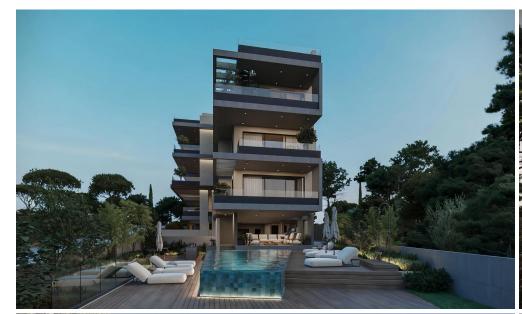

## 2 Bedroom Apartment for Sale in Oroklini, Larnaca District

Reference ID: #SA36618Price details: €225,000 +VATTucked away on a quiet hill above the village of Oroklini, it offers a rare mix of privacy and openness. Here, nature frames every window, and the views unfold in panoramic silence—from the blue of the sea to the soft contours of Larnaca's skyline. This is a place to disconnect from the rush and reconnect with what matters. With only 15 residences in the entire development, it is defined by stillness, space, and the sense that time slows down the moment you arrive. It is perfectly placed: • Just minutes from the tranquil sands of Oroklini Beach • A short drive to Larnaca's city center • Surrounded by traditional taverns and quiet...