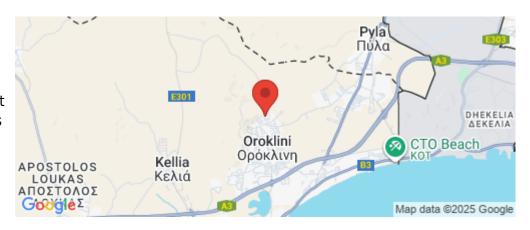

Amenities Location

**Location:** Oroklini Region: **Larnaca** 

Coordinates: **34.991442168326** / **33.655289609099** 

Price: €225 000 + VAT

VAT for this property is €11,250 or €42,750. VAT usually is 19%. If it is your first purchase of property, you can have VAT reduced to 5% for the first 150sq.m. of the property.