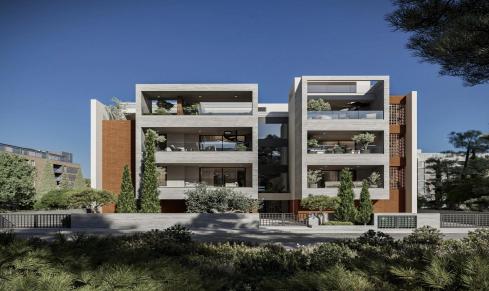

## 2 Bedroom Apartment for Sale in Aradippou, Larnaca District

Reference ID: #SA36616Price details: €260,000 +VATThis luxury complex, spanning three floors, features eight meticulously designed two- and three-bedroom apartments. The development stands as a modern architectural marvel, seamlessly blending visionary design with opulent interiors to redefine contemporary living. Its distinctive style merges glass, steel, wood, and concrete, creating a unique urban oasis. Each apartment boasts spacious layouts, creative use of space, and sun-drenched interiors, thanks to generously sized verandas with glass fronts. Each deluxe apartment exudes style, and has been designed for optimum physical durability and minimum maintenance, ensuring that they are both ...