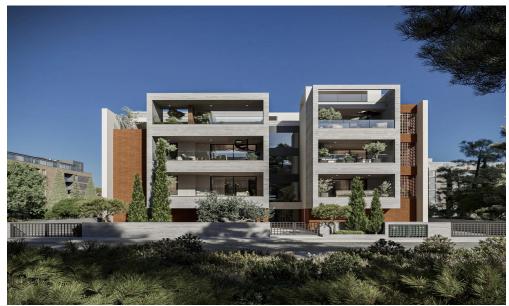

## 3 Bedroom Apartment for Sale in Aradippou, Larnaca District

Reference ID: #SA36615Price details: €245,000 +VATThis luxury complex, spanning three floors, features eight meticulously designed two- and three-bedroom apartments. The development stands as a modern architectural marvel, seamlessly blending visionary design with opulent interiors to redefine contemporary living. Its distinctive style merges glass, steel, wood, and concrete, creating a unique urban oasis. Each apartment boasts spacious layouts, creative use of space, and sun-drenched interiors, thanks to generously sized verandas with glass fronts. Each deluxe apartment exudes style, and has been designed for optimum physical durability and minimum maintenance, ensuring that they are both ...