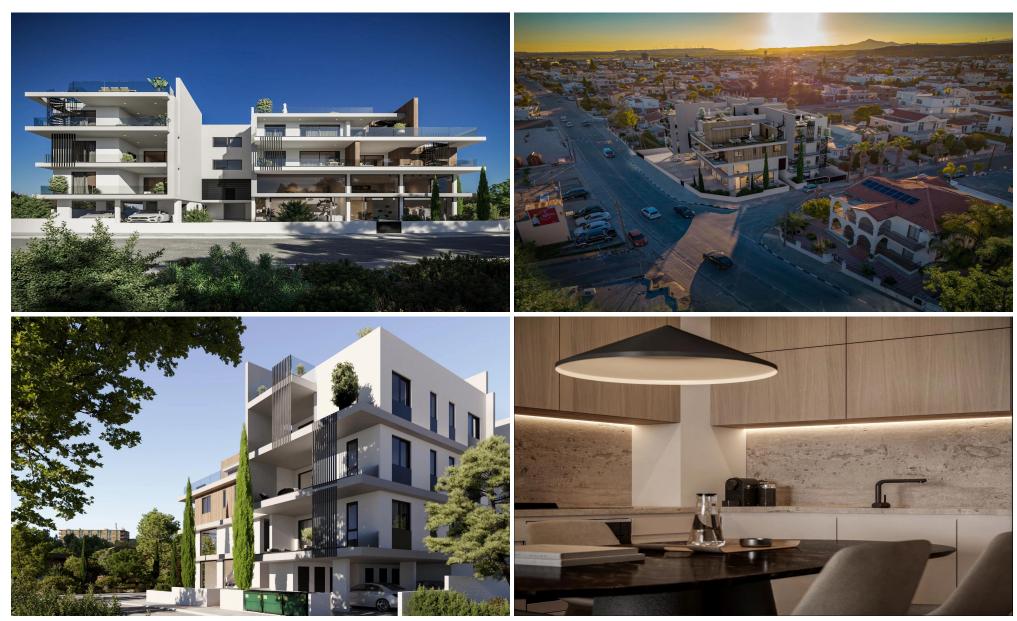

## 2 Bedroom Apartment for Sale in Aradippou, Larnaca District

Reference ID: #SA36611Price details: €215,000 +VATThe building boasts a central location, where every modern convenience and essential facility can be easily accessed. The apartment project is ideally positioned in an area that bridges the town centre and seafront with the motorway to Nicosia, Ayia Napa and Protaras. Strategically located amidst the area's vibrant pulse, the building offers quiet privacy. Though set back from the main road, it remains seamlessly linked to the area's offerings. This makes the deluxe apartments equally suitable for families, young couples, and business professionals, or as a smart investment. This luxury complex comprises three floors with a total of 12 ...