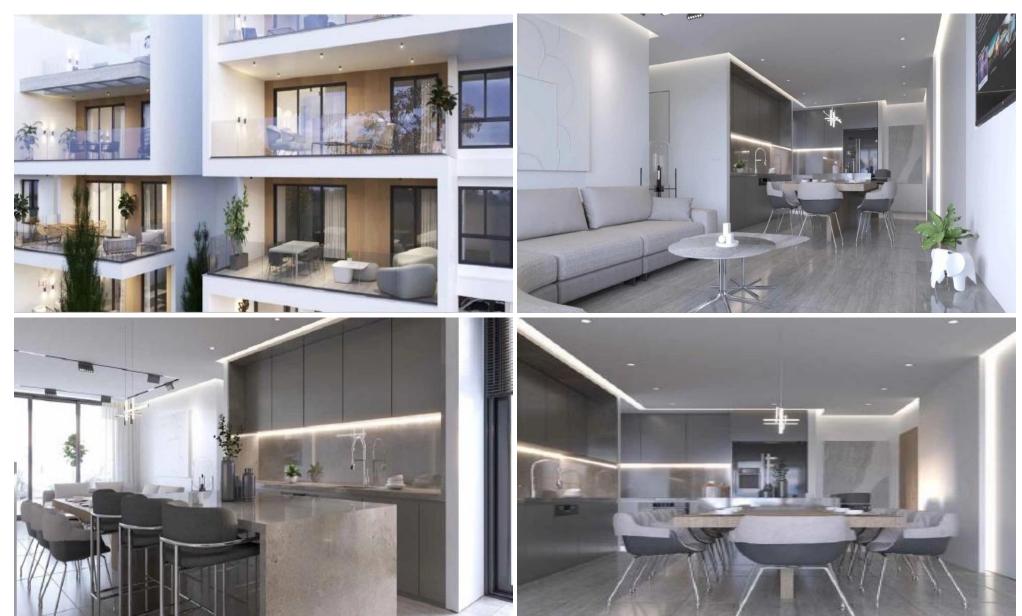

## 3 Bedroom Apartment for Sale in Aradippou, Larnaca District

Reference ID: #SA36604Price details: €250,000 +VATProject boasts a central location, where every modern convenience and essential facility can be easily accessed. The apartment project is ideally positioned in an area that bridges the town centre and seafront with the motorway to Nicosia, Ayia Napa and Protaras. Strategically located amidst the area's vibrant pulse, the building offers quiet privacy. Though set back from the main road, it remains seamlessly linked to the area's offerings. This makes the deluxe apartments equally suitable for families, young couples, and business professionals, or as a smart investment. • Convenient Access: Experience effortless access to a variety of a...