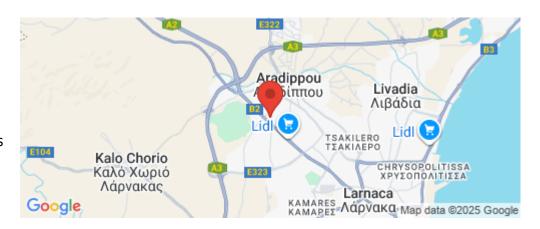

Amenities Location

**Location:** Aradippou Region: **Larnaca** 

Coordinates: 34.942725990712 / 33.584623586504

Price: €250 000 + VAT

VAT for this property is €12,500 or €47,500. VAT usually is 19%. If it is your first purchase of property, you can have VAT reduced to 5% for the first 150sq.m. of the property.