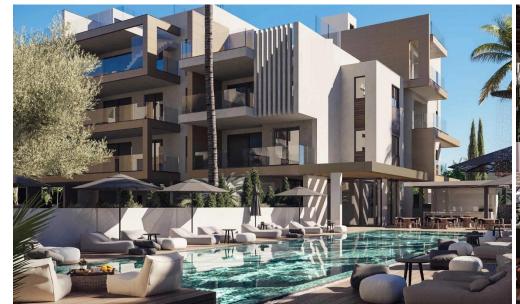

## 2 Bedroom Apartment for Sale in Livadia Larnakas, Larnaca District

Reference ID: #SA36599Price details: €260,000 +VATProject nestled within the vibrant Livadia community, just minutes away from the center of Larnaca, this exceptional gated residential development sets a new standard of elegant living. With 94 spacious apartments across seven modern buildings, it offers an unparalleled living experience. Enjoy thoughtfully designed interiors, large verandas, and opulent amenities. From private 20-meter swimming pools to well-equipped gyms, yoga and meditation areas, Jacuzzis, BBQ areas, outdoor sitting areas and playgrounds, every detail is crafted for comfort and relaxation. Each apartment has been meticulously crafted to optimize space utilization, boast...