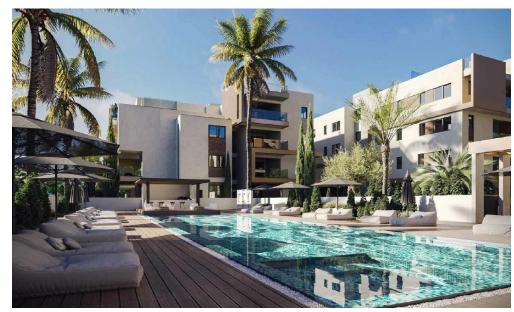

## 2 Bedroom Apartment for Sale in Livadia Larnakas, Larnaca District

Reference ID: #SA36599Price details: €260,000 +VATProject nestled within the vibrant Livadia community, just minutes away from the center of Larnaca, this exceptional gated residential development sets a new standard of elegant living. With 94 spacious apartments across seven modern buildings, it offers an unparalleled living experience. Enjoy thoughtfully designed interiors, large verandas, and opulent amenities. From private 20-meter swimming pools to well-equipped gyms, yoga and meditation areas, Jacuzzis, BBQ areas, outdoor sitting areas and playgrounds, every detail is crafted for comfort and relaxation. Each apartment has been meticulously crafted to optimize space utilization, boast...