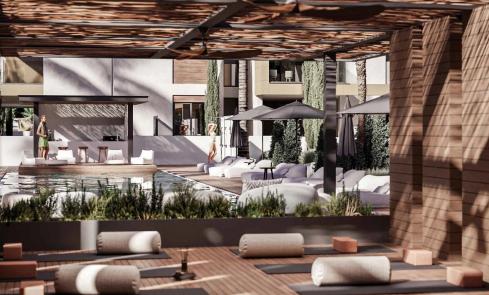

## 2 Bedroom Apartment for Sale in Livadia Larnakas, Larnaca District

Reference ID: #SA36599Price details: €260,000 +VATProject nestled within the vibrant Livadia community, just minutes away from the center of Larnaca, this exceptional gated residential development sets a new standard of elegant living. With 94 spacious apartments across seven modern buildings, it offers an unparalleled living experience. Enjoy thoughtfully designed interiors, large verandas, and opulent amenities. From private 20-meter swimming pools to well-equipped gyms, yoga and meditation areas, Jacuzzis, BBQ areas, outdoor sitting areas and playgrounds, every detail is crafted for comfort and relaxation. Each apartment has been meticulously crafted to optimize space utilization, boast...