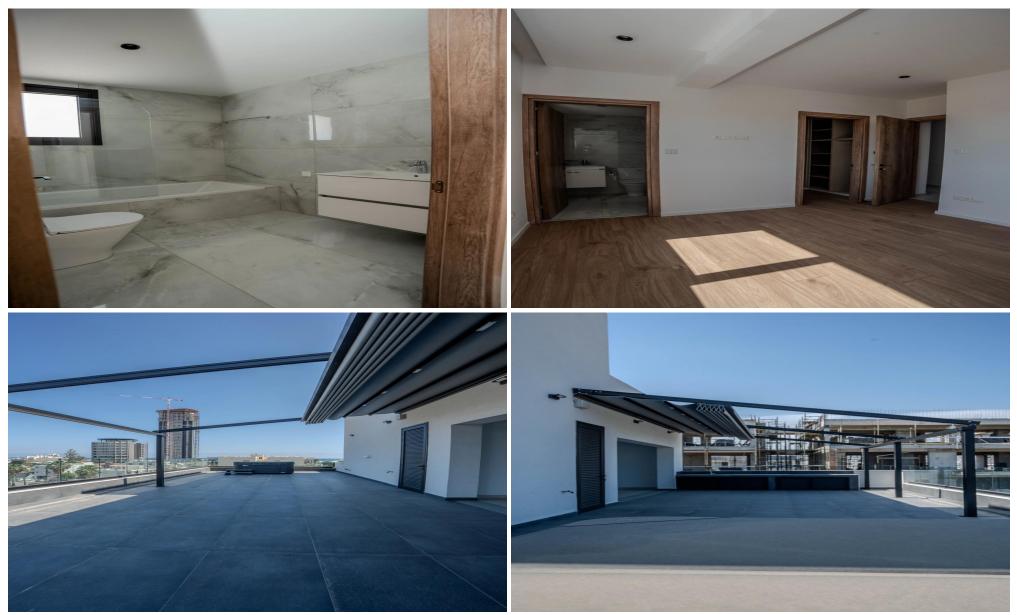

### **3 Bedroom Apartment for Sale in Limassol District**

This exceptional property features expansive living spaces, inviting verandas that provide breathtaking views, and is nestled within a tranquil neighborhood. Surrounded by lush green parks and top-tier educational institutions, it offers everything needed for modern comforts.

Features:

- Large Rooms: Generous room sizes ensure ample space for every activity.
- Comfortable Verandas: Ideal for relaxation or entertaining guests while enjoying scenic vistas.
- Quiet Area: Located away from city hustle, ensuring peace and serenity.
- Amenities Nearby: Parks and schools nearby enhance daily life convenience.

Highlights:

-...

| Property Info          |                         | Plot / Area Info |              | Additional info |                  |
|------------------------|-------------------------|------------------|--------------|-----------------|------------------|
| Covered Area           | 118                     |                  |              |                 |                  |
| Covered Veranda        | 10                      |                  |              | Reference Numbe | er <b>6475</b>   |
| Uncovered Veranda      | 79                      |                  |              | Property type   | Apartment        |
| Floor Number           | 4                       | Parking          | Covered, Yes | Condition       | <b>Brand New</b> |
| Total Number of Floors | 4                       |                  |              | Bathrooms       | 2                |
| Heating                | Underfloor Heating, Yes |                  |              | View            | Sea view         |
| Air Conditioning       | All rooms, Yes          |                  |              |                 |                  |