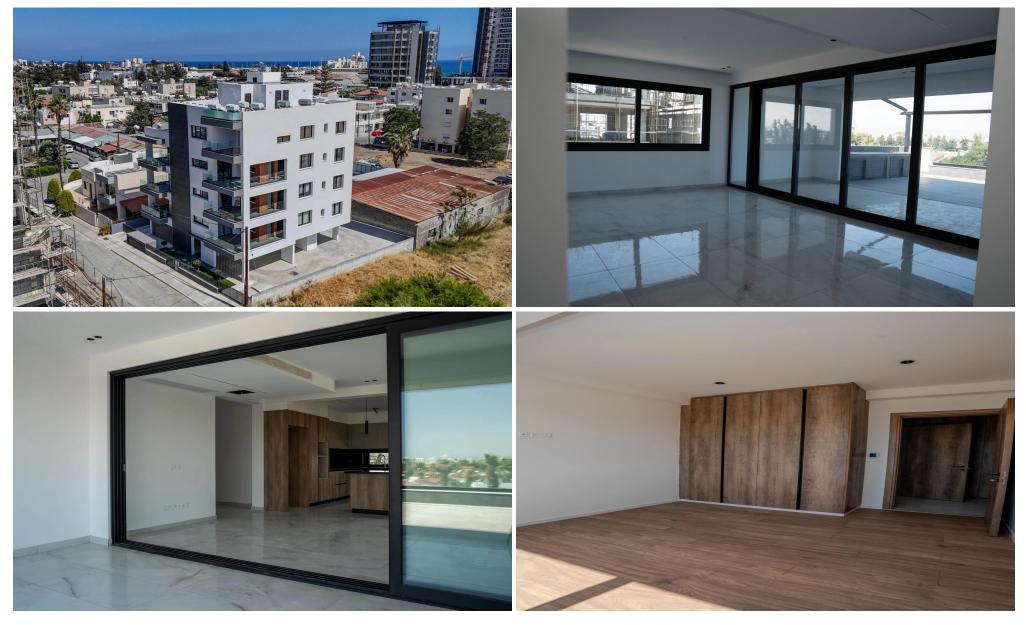

### **3 Bedroom Apartment for Sale in Limassol District**

This exceptional property features expansive living spaces, inviting verandas that provide breathtaking views, and is nestled within a tranquil neighborhood. Surrounded by lush green parks and top-tier educational institutions, it offers everything needed for modern comforts.

Features:

- Large Rooms: Generous room sizes ensure ample space for every activity.
- Comfortable Verandas: Ideal for relaxation or entertaining guests while enjoying scenic vistas.
- Quiet Area: Located away from city hustle, ensuring peace and serenity.
- Amenities Nearby: Parks and schools nearby enhance daily life convenience.

Highlights:

-...

| Property Info          |                         | Plot / Area Info |              | Additional info |                  |
|------------------------|-------------------------|------------------|--------------|-----------------|------------------|
| Covered Area           | 118                     |                  |              |                 |                  |
| Covered Veranda        | 10                      |                  |              | Reference Numbe | er <b>6475</b>   |
| Uncovered Veranda      | 79                      |                  |              | Property type   | Apartment        |
| Floor Number           | 4                       | Parking          | Covered, Yes | Condition       | <b>Brand New</b> |
| Total Number of Floors | 4                       |                  |              | Bathrooms       | 2                |
| Heating                | Underfloor Heating, Yes |                  |              | View            | Sea view         |
| Air Conditioning       | All rooms, Yes          |                  |              |                 |                  |