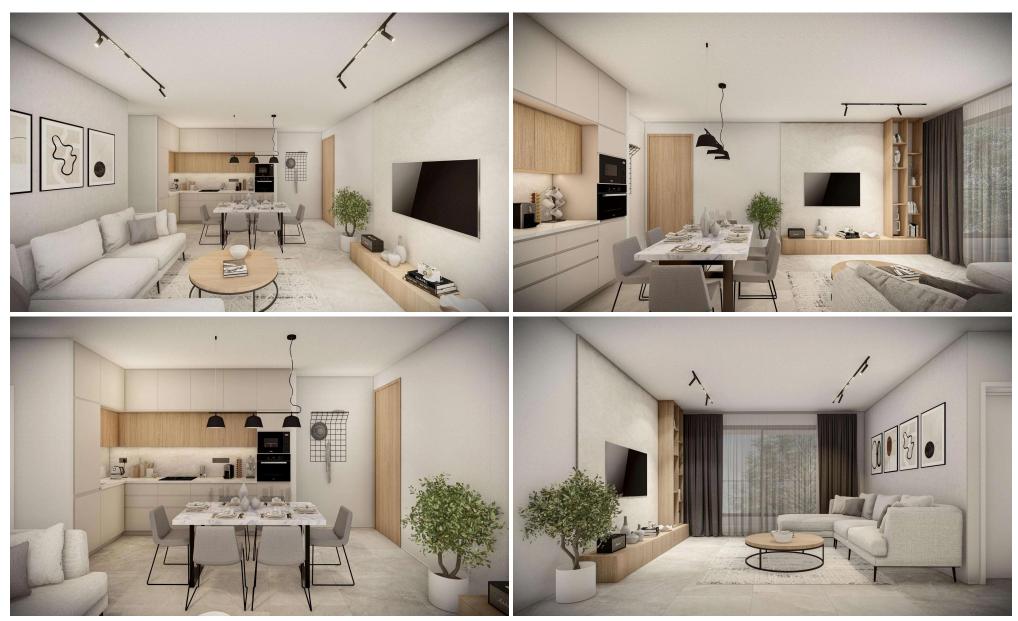

## 2 Bedroom Apartment for Sale in Ypsonas, Limassol District

The apartment feature 2 bedrooms, spacious living area, and well-equipped kitchen, with large, covered veranda and roof garden to enjoy outdoor space.

The design integrates contemporary aesthetics with functionality, providing a balance of interior comfort and exterior space. Unit include access to amenities such as secure parking, storage areas, and a well-designed lobby.