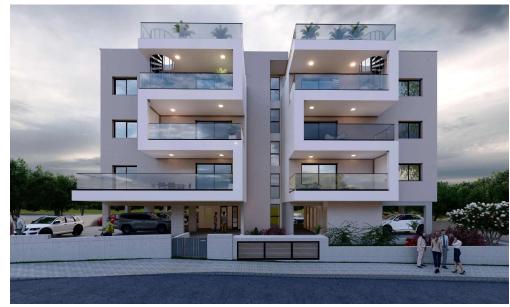

## 2 Bedroom Apartment for Sale in Ypsonas, Limassol District

The apartment feature 2 bedrooms, spacious living area, and well-equipped kitchen, with large, covered veranda and roof garden to enjoy outdoor space.

The design integrates contemporary aesthetics with functionality, providing a balance of interior comfort and exterior space. Unit include access to amenities such as secure parking, storage areas, and a well-designed lobby.