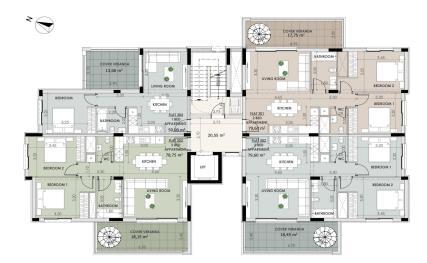

| Property Info          |    | Plot / Area Info | 1            | Additional info  |                           |
|------------------------|----|------------------|--------------|------------------|---------------------------|
| Covered Area           | 98 |                  |              | Reference Number | 6464                      |
| Covered Veranda        | 18 | Darking          | Covered Vec  | Property type    | Apartment                 |
| Floor Number           | 3  | Parking          | Covered, Yes | Condition        | <b>Under Construction</b> |
| Total Number of Floors | 3  |                  |              | Bathrooms        | 1                         |

Amenities Location

Location: Ypsonas Region: Limassol

• Roof Garden Coordinates: **34.694661663885** / **32.961033599848** 

Price: €278 000 + VAT

VAT for this property is €13,900 or €52,820. VAT usually is 19%. If it is your first purchase of property, you can have VAT reduced to 5% for the first 150sq.m. of the property.