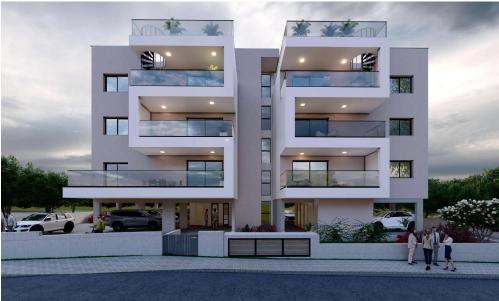

## 2 Bedroom Apartment for Sale in Ypsonas, Limassol District

The apartment feature 2 bedrooms, spacious living area, and wellequipped kitchen, with large, covered veranda and roof garden to enjoy outdoor space.

The design integrates contemporary aesthetics with functionality, providing a balance of interior comfort and exterior space. Unit include access to amenities such as secure parking, storage areas, and a well-designed lobby.