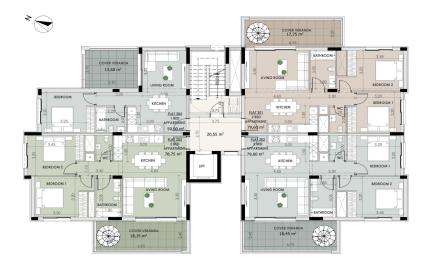

## 2 Bedroom Apartment for Sale in Ypsonas, Limassol District

The apartment feature 2 bedrooms, spacious living area, and wellequipped kitchen, with large, covered veranda and roof garden to enjoy outdoor space.

The design integrates contemporary aesthetics with functionality, providing a balance of interior comfort and exterior space. Unit include access to amenities such as secure parking, storage areas, and a well-designed lobby.

| Property Info          |    | Plot / Area In | fo           | Additional info  |                           |
|------------------------|----|----------------|--------------|------------------|---------------------------|
| Covered Area           | 96 |                |              | Reference Number | 6465                      |
| Covered Veranda        | 18 | Darking        | Covered Ves  | Property type    | Apartment                 |
| Floor Number           | 3  | Parking        | Covered, Yes | Condition        | <b>Under Construction</b> |
| Total Number of Floors | 3  |                |              | Bathrooms        | 1                         |