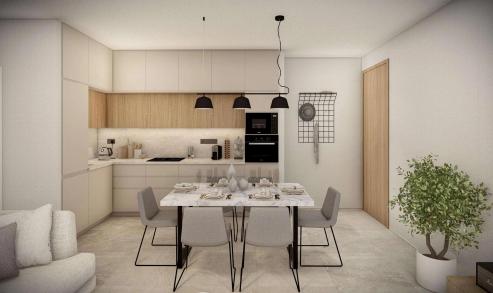

## 2 Bedroom Apartment for Sale in Ypsonas, Limassol District

The apartment feature 2 bedrooms, spacious living area, and wellequipped kitchen, with large, covered veranda and roof garden to enjoy outdoor space.

The design integrates contemporary aesthetics with functionality, providing a balance of interior comfort and exterior space. Unit include access to amenities such as secure parking, storage areas, and a well-designed lobby.