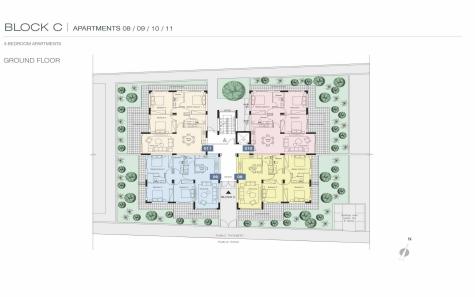

## **3 Bedroom Apartment for Sale in Kato Paphos**

This is a 3-bedroom apartment in the heart of the tourist area of Paphos. The apartment is adjacent to a public park with walking distance to the Kings Avenue Mall, the Paphos Harbour, sandy beaches, and a variety of bars, restaurants and hotels.

## **Price change history**

€405 000 on Jun 3, 2025

GROUND FLOOR