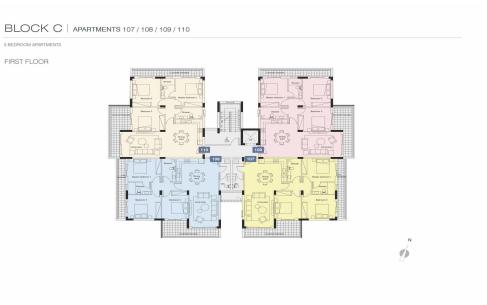

## **3 Bedroom Apartment for Sale in Kato Paphos**

This is a 3-bedroom apartment in the heart of the tourist area of Paphos. The apartment is adjacent to a public park with walking distance to the Kings Avenue Mall, the Paphos Harbour, sandy beaches, and a variety of bars, restaurants and hotels.

| Property Info          |     | Plot / Area Info |                | <b>Additional info</b> |           |
|------------------------|-----|------------------|----------------|------------------------|-----------|
| Covered Area           | 143 |                  |                | Reference Number       | 6501      |
| Covered Veranda        | 22  |                  |                | Reference Number       | 6301      |
|                        |     | Parking          | Uncovered, Yes | Property type          | Apartment |
| Floor Number           | 1   | J                |                | Bathrooms              | 2         |
| Total Number of Floors | 2   |                  |                |                        |           |