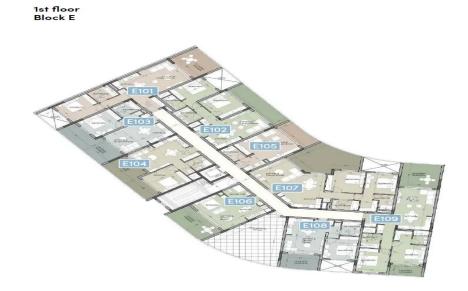

| Property Info          |                         | Plot / Area Info |              | Additional info  |                |
|------------------------|-------------------------|------------------|--------------|------------------|----------------|
| Covered Area           | 119                     |                  |              |                  |                |
| Covered Veranda        | 24                      |                  |              | Reference Number | 6502           |
| Floor Number           | 1                       | Pool             | Common, Yes  |                  |                |
| Total Number of Floors | 3                       | Parking          | Covered, Yes |                  | Apartment<br>2 |
| Energy Efficiency      | Α                       |                  |              | Datilloulis      | 2              |
| Heating                | Underfloor Heating, Yes |                  |              |                  |                |