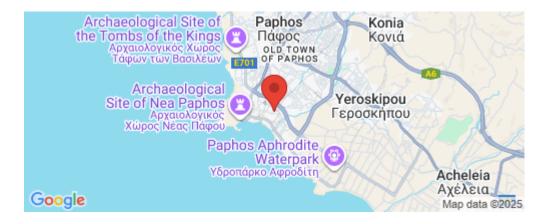

## **3 Bedroom Apartment for Sale in Kato Paphos**

This is a 3-bedroom apartment in the heart of the tourist area of Paphos. The apartment is adjacent to a public park with walking distance to the Kings Avenue Mall, the Paphos Harbour, sandy beaches, and a variety of bars, restaurants and hotels.

| Amenities | Locatior |
|-----------|----------|
|-----------|----------|

• Parking Region: Kato Paphos

Coordinates: **34.75835278598** / **32.420268066165** 

Price: €415 000 + VAT

VAT for this property is **€20,750** or **€78,850**. VAT usually is 19%. If it is your first purchase of property, you can have VAT reduced to 5% for the first 150sq.m. of the property.