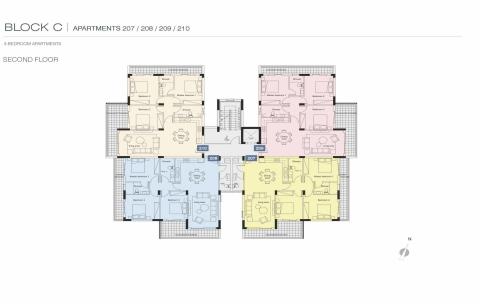

## **3 Bedroom Apartment for Sale in Kato Paphos**

This is a 3-bedroom apartment in the heart of the tourist area of Paphos. The apartment is adjacent to a public park with walking distance to the Kings Avenue Mall, the Paphos Harbour, sandy beaches, and a variety of bars, restaurants and hotels.

| Property Info          |     | Plot / Area Info |                | <b>Additional info</b> |                  |
|------------------------|-----|------------------|----------------|------------------------|------------------|
| Covered Area           | 125 |                  |                |                        |                  |
| Covered Veranda        | 9   |                  |                | Reference Number       | 6508             |
| Uncovered Veranda      | 13  | Parking          | Uncovered, Yes | Property type          | <b>Apartment</b> |
| Floor Number           | 2   |                  |                | Bathrooms              | 2                |
| Total Number of Floors | 2   |                  |                |                        |                  |