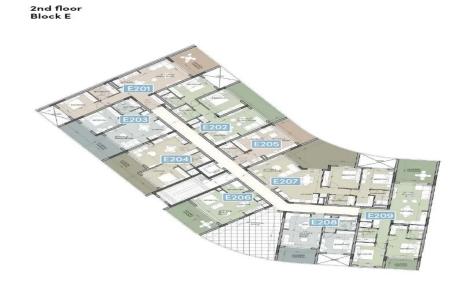

| Property Info          |                         | Plot / Area Info |              | Additional info            |           |
|------------------------|-------------------------|------------------|--------------|----------------------------|-----------|
| Covered Area           | 83                      |                  |              |                            |           |
| Covered Veranda        | 15                      |                  |              | Reference Number           | 6510      |
| Floor Number           | 2                       | Pool             | Common, Yes  |                            |           |
| Total Number of Floors | 3                       | Parking          | Covered, Yes | Property type<br>Bathrooms | Apartment |
| Energy Efficiency      | Α                       |                  |              | Bathrooms                  | 1         |
| Heating                | Underfloor Heating, Yes |                  |              |                            |           |