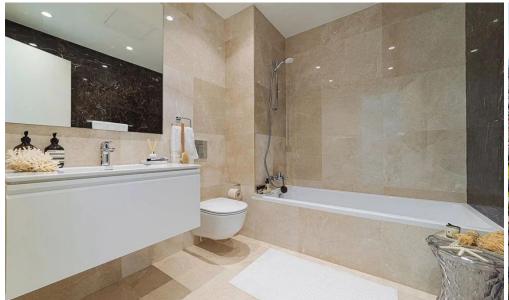

| Property Info          |                         | Plot / Area Info |              | Additional info            |           |
|------------------------|-------------------------|------------------|--------------|----------------------------|-----------|
| Covered Area           | 99                      |                  |              |                            |           |
| Covered Veranda        | 15                      |                  |              | Reference Number           | 6511      |
| Floor Number           | 2                       | Pool             | Common, Yes  |                            |           |
| Total Number of Floors | 3                       | Parking          | Covered, Yes | Property type<br>Bathrooms | Apartment |
| Energy Efficiency      | A                       |                  |              | Bathrooms                  | 2         |
| Heating                | Underfloor Heating, Yes |                  |              |                            |           |