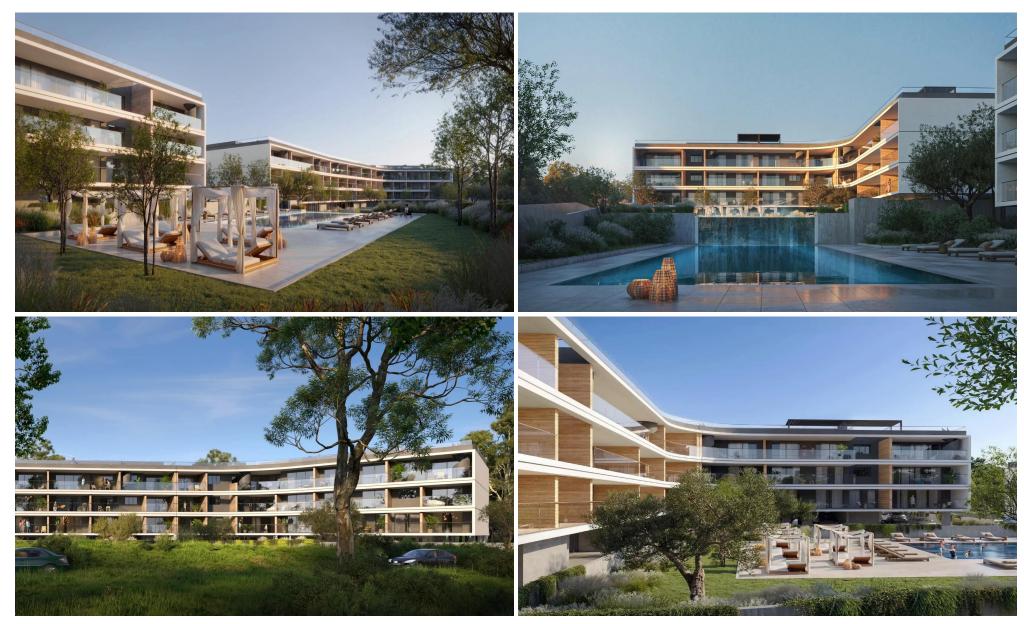

## 2 Bedroom Apartment for Sale in Kato Paphos

This residential complex offers luxurious seafront living inspired by the stunning Mediterranean charm and the scenic coastline of Kato Paphos. It comprises five-blocks with eighty-eight luxurious apartments, ranging from compact studios to spacious one-to-four-bedroom apartments, and exclusive penthouses with private rooftops and pools.

Each unit is designed with the highest quality standards and attention to detail, creating a truly upscale living experience. Private luxury amenities shared among the residents include saunas, gym and fitness rooms, swimming pools, centrally designed gardens, and co-working facilities, prioritizing comfort and safety for its residents, making it ...