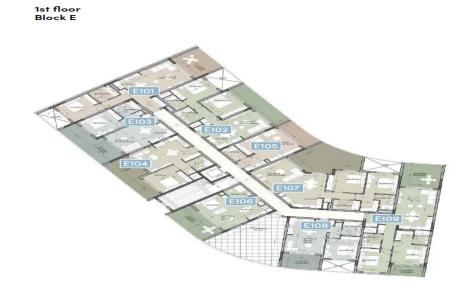

| Property Info          |                         | Plot / Area Info |                             | Additional info  |           |
|------------------------|-------------------------|------------------|-----------------------------|------------------|-----------|
| Covered Area           | 131                     |                  |                             |                  |           |
| Covered Veranda        | 28                      |                  |                             | Reference Number | 6E1E      |
| Floor Number           | 1                       | Pool             | Common, Yes                 |                  | 6515      |
| Total Number of Floors | 3                       | Parking          | Parking <b>Covered, Yes</b> | Property type    | Apartment |
| Energy Efficiency      | A                       |                  |                             | Bathrooms        | 2         |
| Heating                | Underfloor Heating, Yes |                  |                             |                  |           |