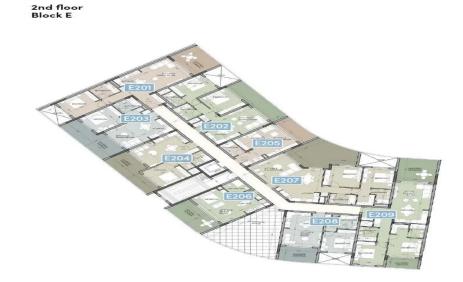

| Property Info          |                         | Plot / Area Info |              | Additional info  |           |
|------------------------|-------------------------|------------------|--------------|------------------|-----------|
| Covered Area           | 131                     |                  |              |                  |           |
| Covered Veranda        | 28                      |                  |              | Reference Number | 6516      |
| Floor Number           | 2                       | Pool             | Common, Yes  |                  |           |
| Total Number of Floors | 3                       | Parking          | Covered, Yes | 1 3 31           | Apartment |
| Energy Efficiency      | A                       |                  |              | Bathrooms        | 2         |
| Heating                | Underfloor Heating, Yes |                  |              |                  |           |