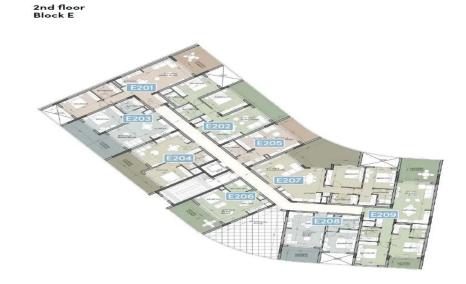

| Property Info          |                         | Plot / Area Info |              | Additional info  |           |
|------------------------|-------------------------|------------------|--------------|------------------|-----------|
| Covered Area           | 119                     |                  |              |                  |           |
| Covered Veranda        | 24                      |                  |              | Reference Number | 6521      |
| Floor Number           | 2                       | Pool             | Common, Yes  |                  |           |
| Total Number of Floors | 3                       | Parking          | Covered, Yes | Property type    | Apartment |
| Energy Efficiency      | A                       |                  |              | Bathrooms        | 2         |
| Heating                | Underfloor Heating, Yes |                  |              |                  |           |