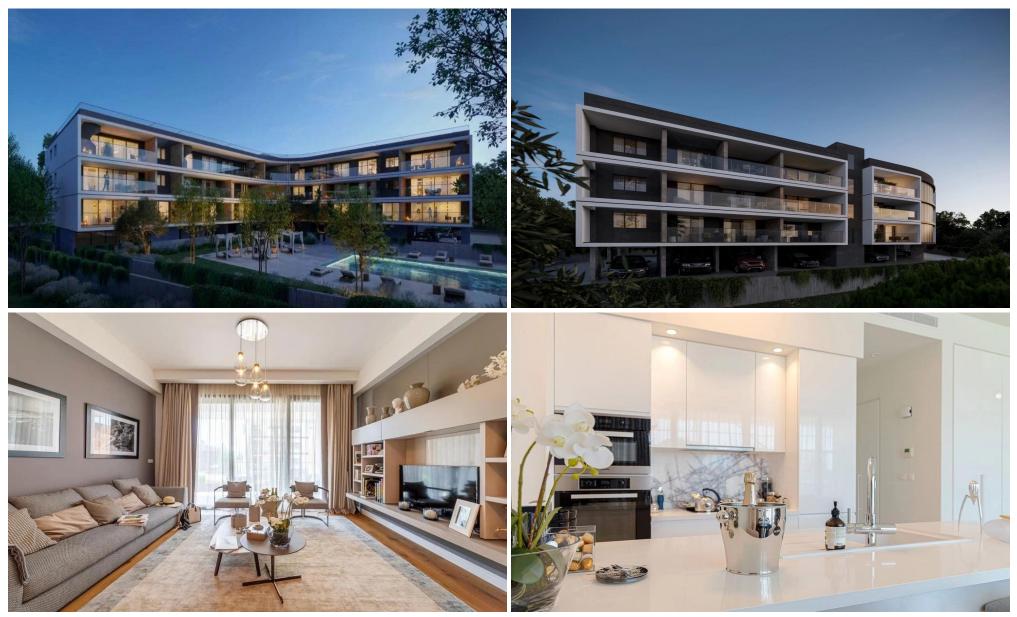

### 60m<sup>2</sup> Apartment for Sale in Kato Paphos

This residential complex offers luxurious seafront living inspired by the stunning Mediterranean charm and the scenic coastline of Kato Paphos. It comprises five-blocks with eighty-eight luxurious apartments, ranging from compact studios to spacious one-to-four-bedroom apartments, and exclusive penthouses with private rooftops and pools.

Each unit is designed with the highest quality standards and attention to detail, creating a truly upscale living experience. Private luxury amenities shared among the residents include saunas, gym and fitness rooms, swimming pools, centrally designed gardens, and co-working facilities, prioritizing comfort and safety for its residents, making it ...