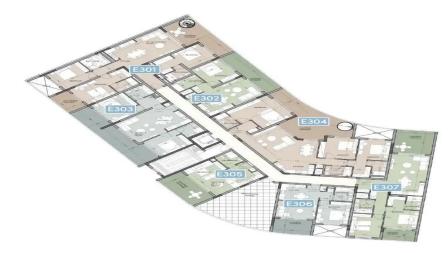

### 60m<sup>2</sup> Apartment for Sale in Kato Paphos

This residential complex offers luxurious seafront living inspired by the stunning Mediterranean charm and the scenic coastline of Kato Paphos. It comprises five-blocks with eighty-eight luxurious apartments, ranging from compact studios to spacious one-to-four-bedroom apartments, and exclusive penthouses with private rooftops and pools.