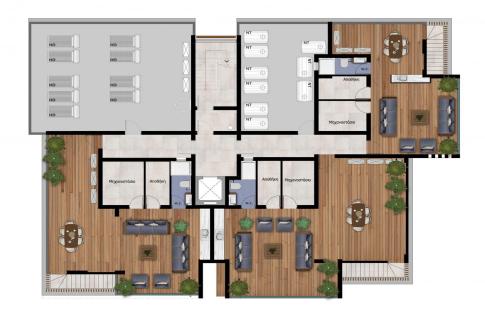

| Property Info          |     | Plot / Area Info |              | Additional info  |                           |
|------------------------|-----|------------------|--------------|------------------|---------------------------|
| Covered Area           | 100 |                  |              | Reference Number | 6530                      |
| Covered Veranda        | 12  | Darking          | Covered, Yes | Property type    | Apartment                 |
| Floor Number           | 2   | Parking          | Covereu, res | Condition        | <b>Under Construction</b> |
| Total Number of Floors | 2   |                  |              | Bathrooms        | 2                         |