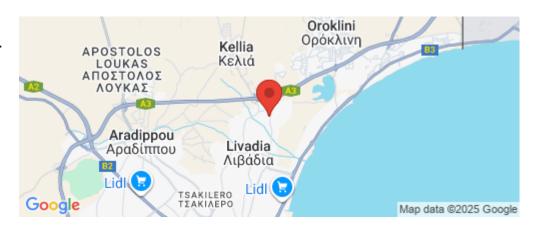

Amenities Location

Location: Livadia Larnakas

Coordinates: **34.959147193254** / **33.634697216029** 

Region: Larnaca

Price: €295 000 + VAT

VAT for this property is €14,750 or €56,050. VAT usually is 19%. If it is your first purchase of property, you can have VAT reduced to 5% for the first 150sq.m. of the property.