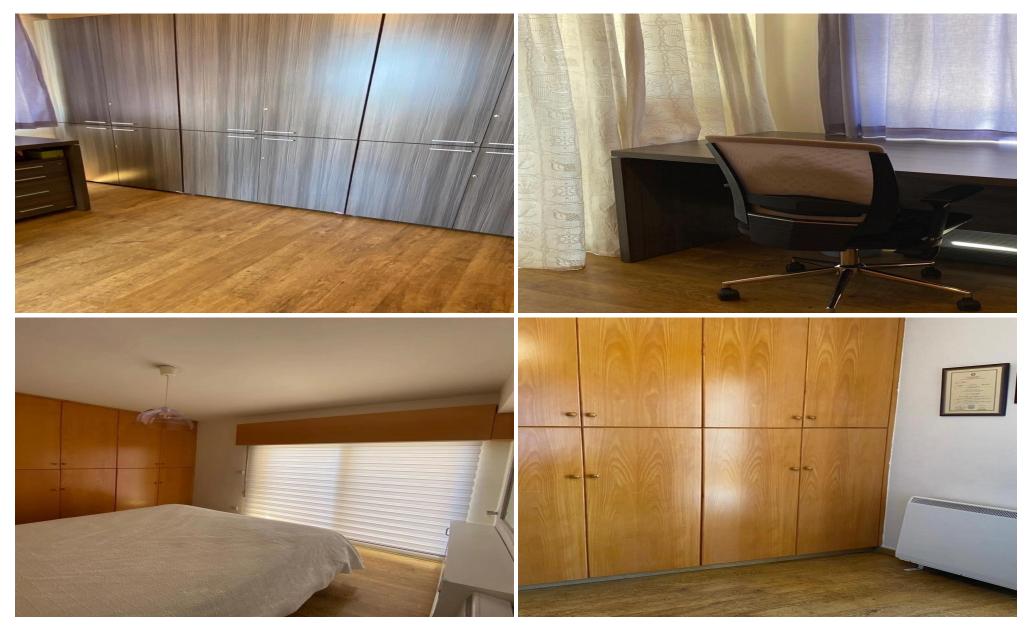

Seperate lounge dining room with patio doors to the veranda
Seperate fully fitted kitchen with another small veranda
Family bathroom with bath and shower
2 Double bedrooms with fitted wardrobes both with doors to yet another veranda
Storage room
Covered parking for 2 cars
Part Air-conditioned ( lounge and 1 bedroom)
Electric storage heaters