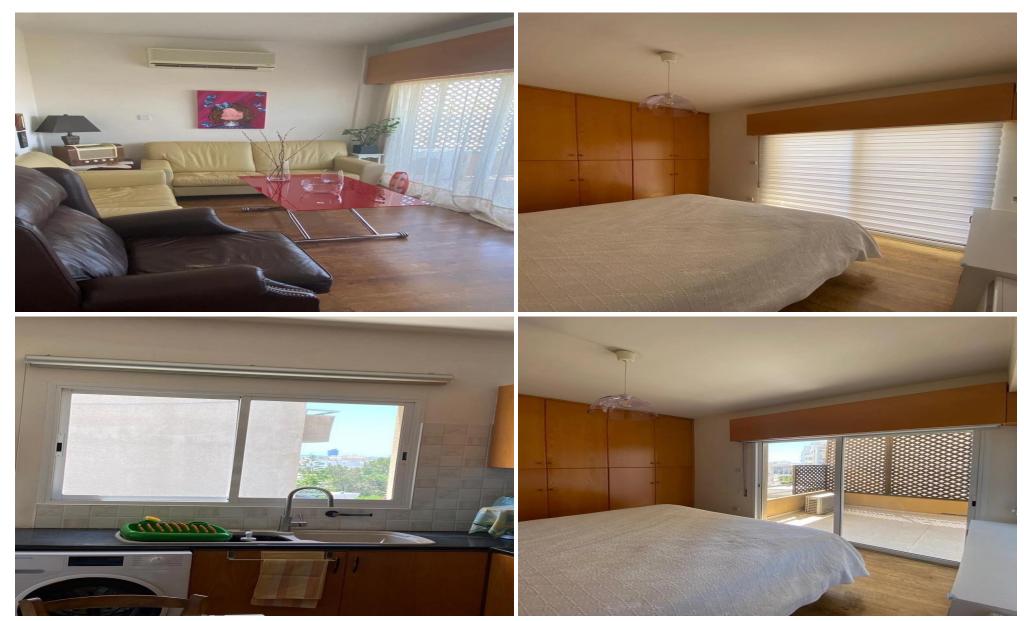

## 2 Bedroom Apartment for Sale in Limassol District

Lovely 2 bedroom apartment situated in Naafi 2 min drive to the highway and close to all amenities. Only 6 apartments in the building. The apartment is on the 3rd floor (top). The outside of the apartment will be fully renovated in September this year. Key Features

Seperate lounge dining room with patio doors to the veranda
Seperate fully fitted kitchen with another small veranda
Family bathroom with bath and shower
2 Double bedrooms with fitted wardrobes both with doors to yet another veranda
Storage room
Covered parking for 2 cars
Part Air-conditioned ( lounge and 1 bedroom)
Electric storage heaters

The apartment ...

Property Info Plot / Area Info

Covered Area 100

**Amenities** Location

• Storage room Region: **Limassol** 