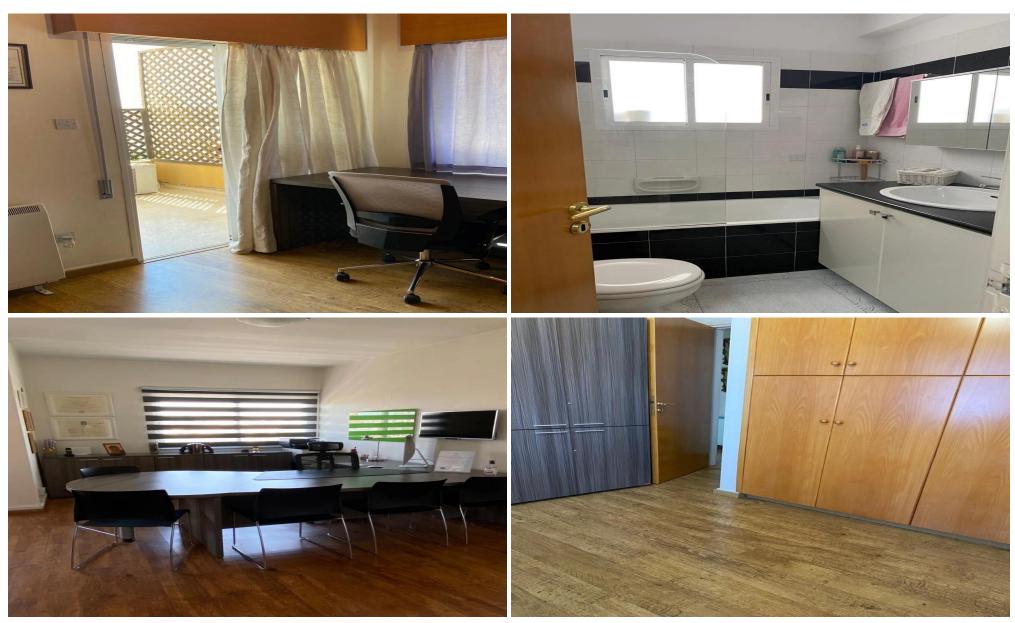

Seperate lounge dining room with patio doors to the veranda
Seperate fully fitted kitchen with another small veranda
Family bathroom with bath and shower
2 Double bedrooms with fitted wardrobes both with doors to yet another veranda
Storage room
Covered parking for 2 cars
Part Air-conditioned ( lounge and 1 bedroom)
Electric storage heaters