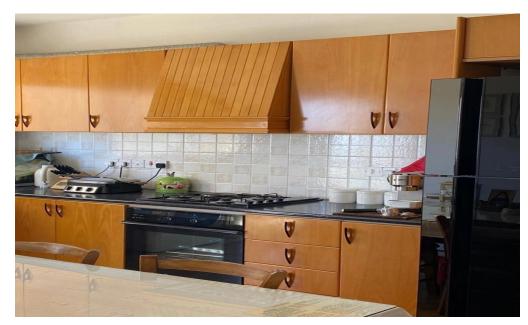

Seperate lounge dining room with patio doors to the veranda
Seperate fully fitted kitchen with another small veranda
Family bathroom with bath and shower
2 Double bedrooms with fitted wardrobes both with doors to yet another veranda
Storage room
Covered parking for 2 cars
Part Air-conditioned ( lounge and 1 bedroom)
Electric storage heaters