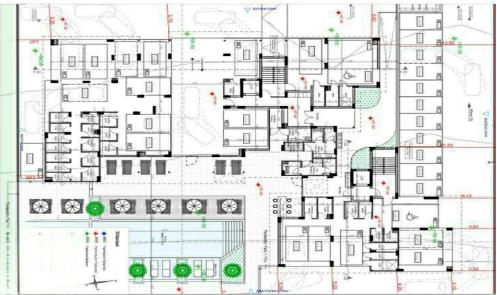

## 2 Bedroom Apartment for Sale in Paralimni, Famagusta District

Apartment for sale in the area of Paralimni, Famagusta. The complex consists of 26 modern apartments. Located in a great location, this complex offers the perfect combination of comfort, convenience and spectacular sea views. Each apartment offers a stylish interior, spacious layout and high-quality finishes. The project provides for the installation of air conditioners and a photovoltaic system. The residents have access to a communal swimming pool.Located in a quiet area, the complex provides easy access to all necessary amenities, including shops, restaurants, cafes and entertainment venues. A school is 500 m away, public transport stops are 400 m away, and the airport is 49 km away. W...