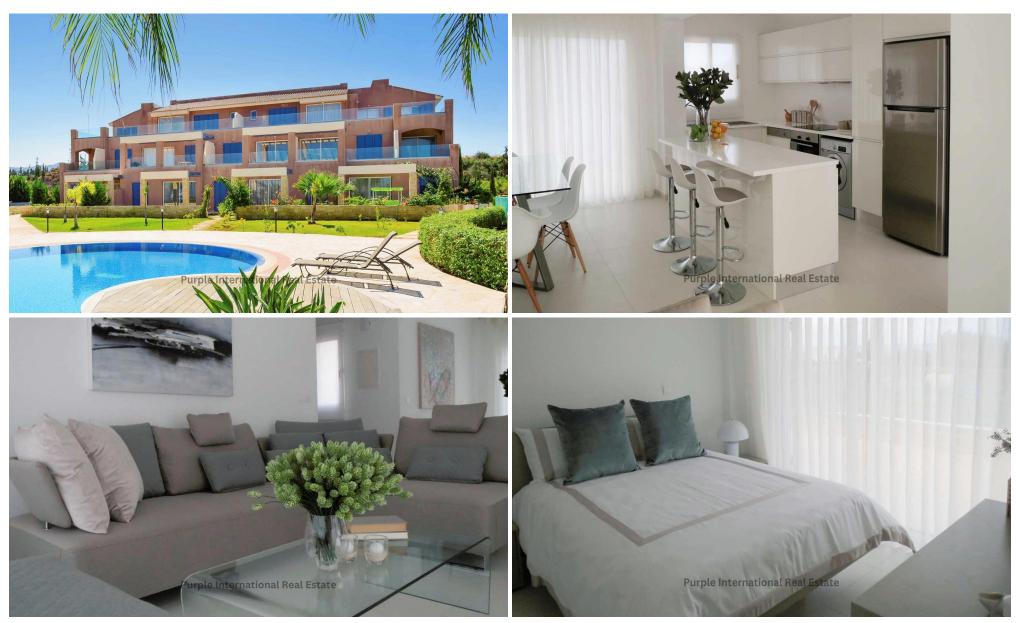

## 2 Bedroom Apartment for Sale in Paphos District

This quality project offers one, two and three-bedroom apartments, luxury penthouses and two and three bedroom villas with private pools. It lies within beautiful citrus tree groves and the project boasts landscaped gardens, a communal swimming pool, a club house and ample parking. The homes enjoy large verandas and exclusive privacy, yet are within reach of shops, restaurants and entertainment spots. These luxury properties offer a great investment opportunity in Cyprus. The project is currently under construction offering a wide selection of elegant properties for sale.

This 2 bedroom 2nd floor apartment is particularly popular with fans of Cyprus' unspoilt nature. Situated amo...

| <b>Property Info</b> |    | Plot / Area Info |                | Additional info  |                  |
|----------------------|----|------------------|----------------|------------------|------------------|
|                      |    |                  |                | Reference Number | 12330            |
| Covered Area         | 96 | Pool             | Yes            | Property type    | Apartment        |
|                      |    | Parking          | Uncovered, Yes | Condition        | <b>Pre-Owned</b> |
|                      |    |                  |                | Bathrooms        | 2                |