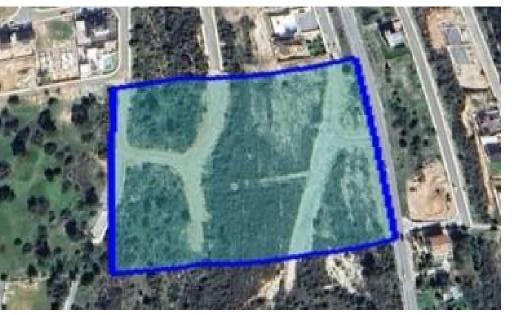

## 815m<sup>2</sup> Plot for Sale in Souni, Limassol District

Reference ID: #SA36598Price details: €120,000 +VATResidential plot 815 sq.m for sale in the area of Souni Limassol.The plot is currently under division and benefits from 20% building density and 20% building coverage, making it ideal for a spacious private residence with ample outdoor space. The property combines privacy and easy access to amenities and the city of Limassol, which is only a short drive away.

Location: Souni

| Property Info | Plot / Area Info |     | Additional info  |                           |  |
|---------------|------------------|-----|------------------|---------------------------|--|
|               |                  |     | Reference Number | SA36598<br>Land and Plots |  |
|               | Plot area        | 815 | Property type    |                           |  |
|               |                  |     | Condition        | Brand New                 |  |
| Amenities     | Location         |     |                  |                           |  |