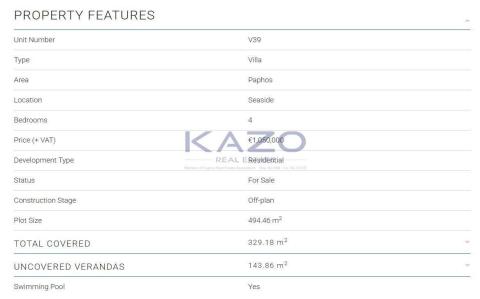

## 4 Bedroom House for Sale in Geroskipou, Paphos District

For sale: Off-plan villa in the sought-after area of Geroskipou, offering a perfect blend of comfort and modern style. This spacious home features an internal area of 329 m<sup>2</sup>, thoughtfully designed for family living.

The villa consists of four generously sized bedrooms and four modern bathrooms, providing ample space and privacy for everyone. Large windows fill the home with natural light, creating a bright and welcoming environment. The open-plan living and dining area offers a unique space for relaxation and entertaining guests.

Step outside to your private swimming pool, ideal for cooling off on warm days and enjoying time with family and friends. The property is rated A+...

| Property Info    |                | Plot / Area Info |     | Additional info  |                  |
|------------------|----------------|------------------|-----|------------------|------------------|
|                  |                |                  |     | Reference Number | 26544            |
| Covered Area     | 329            | Plot area        | 494 | Property type    | House            |
| Air Conditioning | All rooms, Yes | Pool             | Yes | Condition        | <b>Brand New</b> |
|                  |                |                  |     | Bathrooms        | 4                |

Amenities Location

**Location:** Geroskipou Region: **Paphos** 

Coordinates: 34.735364012854 / 32.453836894897

Price: €1 050 000 + VAT

VAT for this property is €132,479 or €199,500. VAT usually is 19%. If it is your first purchase of property, you can have VAT reduced to 5% for the first 150sq.m. of the property.