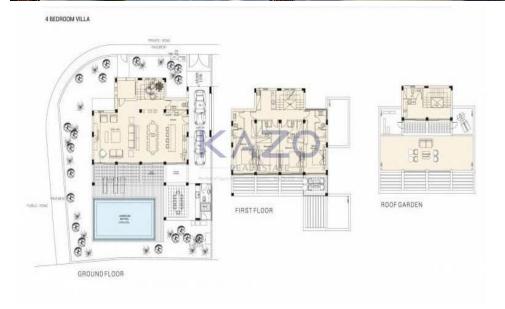

## 4 Bedroom House for Sale in Geroskipou, Paphos District

For sale: Off-plan villa in the sought-after area of Geroskipou, offering a perfect blend of comfort and modern style. This spacious home features an internal area of 329 m<sup>2</sup>, thoughtfully designed for family living.

The villa consists of four generously sized bedrooms and four modern bathrooms, providing ample space and privacy for everyone. Large windows fill the home with natural light, creating a bright and welcoming environment. The open-plan living and dining area offers a unique space for relaxation and entertaining guests.

Step outside to your private swimming pool, ideal for cooling off on warm days and enjoying time with family and friends. The property is rated A+...

| Property Info    |                | Plot / Area Info |     | Additional info  |                  |
|------------------|----------------|------------------|-----|------------------|------------------|
|                  |                |                  |     | Reference Number | 26544            |
| Covered Area     | 329            | Plot area        | 494 | Property type    | House            |
| Air Conditioning | All rooms, Yes | Pool             | Yes | Condition        | <b>Brand New</b> |
|                  |                |                  |     | Bathrooms        | 4                |