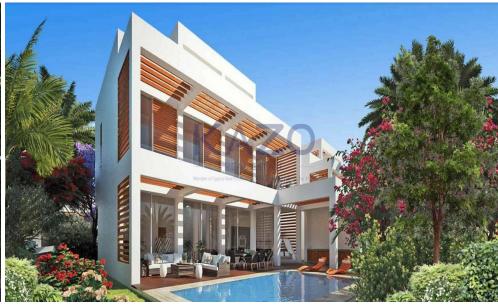

Step outside to your private swimming pool, ideal for cooling off on warm days and enjoying time with family and friends. The property is rated A+...

| Property Info    |                | Plot / Area Info |     | Additional info  |                  |
|------------------|----------------|------------------|-----|------------------|------------------|
|                  |                |                  |     | Reference Number | 26544            |
| Covered Area     | 329            | Plot area        | 494 | Property type    | House            |
| Air Conditioning | All rooms, Yes | Pool             | Yes | Condition        | <b>Brand New</b> |
|                  |                |                  |     | Bathrooms        | 4                |