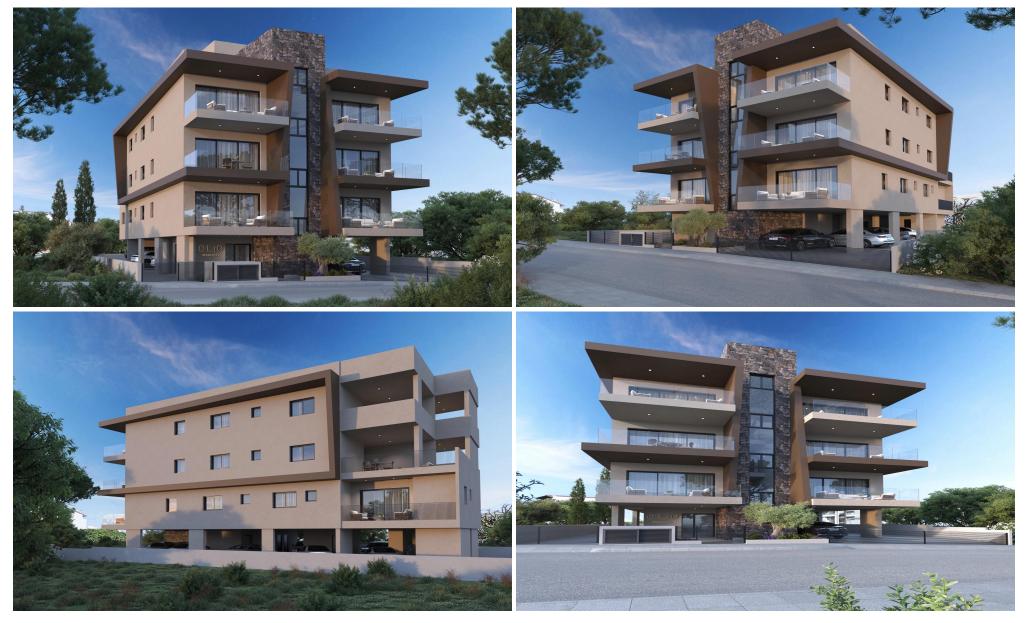

### 2 Bedroom Apartment for Sale in Limassol - Mesa Geitonia

Two-Bedroom Apartment with Sea & Mountain Views - Contemporary Living in Agios Athanasios, Limassol

This two-bedroom apartment offers elegant design, smart functionality, and panoramic views in a peaceful yet well-connected location. Situated in the sought-after area of Agios Athanasios, the home is just minutes from the city center, top schools, healthcare services, and everyday conveniences.

The layout includes an open-plan kitchen, dining, and living area that flows naturally onto a large private balcony. Floor-to-ceiling windows maximize natural light and provide unobstructed views of both the Mediterranean Sea and surrounding mountains. Two bathrooms, along with a...