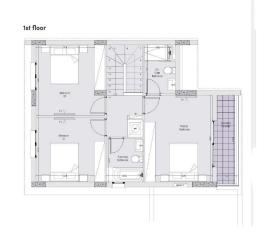

|                 |     |                  |       |

Amenities Location

**Location:** Palodeia Region: **Limassol** 

Coordinates: 34.744257319625 / 32.995344411488



**Price: €550 000 + VAT** 

VAT for this property is €35,338 or €104,500. VAT usually is 19%. If it is your first purchase of property, you can have VAT reduced to 5% for the first 150sq.m. of the property.

VAT Excluded

Title transfer fee ~€18 600.00

Price per SQM €3 293.00/m²

Common expenses None

## **Representative: RealDeal Estates**

Registration number 1311 Email info@realdeal.cy

License number 347/E Legal name Esperia Estates (Limassol-Paphos) Limited

2/4

Phone: **+35725255505**, **+35794001333** 

# **Price change history**

€550 000 on Jun 4, 2025









### floor plans

house type b

#### around floo





#### masterplan