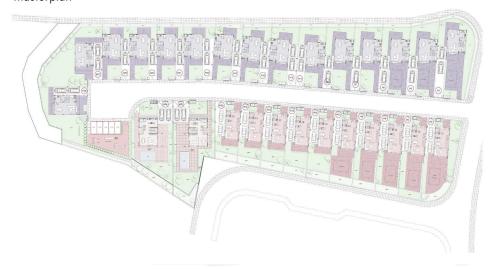

|                  |       |

Amenities Location

**Location:** Palodeia Region: **Limassol** 

Coordinates: 34.744257319625 / 32.995344411488



**Price: €550 000 + VAT** 

VAT for this property is €35,338 or €104,500. VAT usually is 19%. If it is your first purchase of property, you can have VAT reduced to 5% for the first 150sq.m. of the property.

VAT Excluded

Title transfer fee ~€18 600.00

Price per SQM €3 293.00/m²

Common expenses None

## **Representative: RealDeal Estates**

Registration number 1311 Email info@realdeal.cy

License number 347/E Legal name Esperia Estates (Limassol-Paphos) Limited

2/4

Phone: **+35725255505**, **+35794001333** 

# **Price change history**

€550 000 on Jun 4, 2025









### floor plans

house type b

#### around floo





#### masterplan