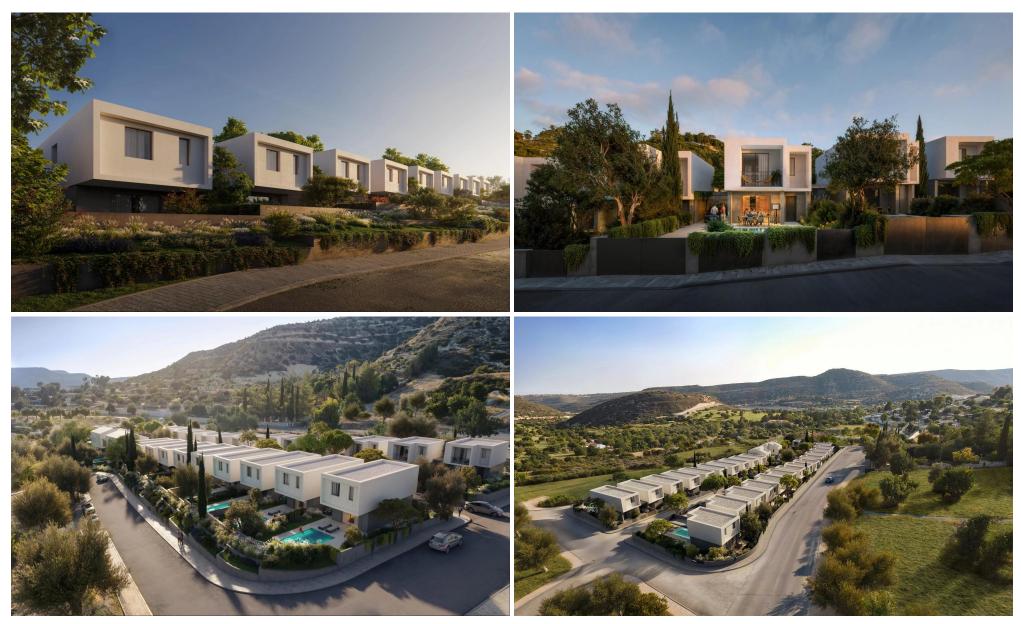

## 3 Bedroom House for Sale in Palodeia, Limassol District

Discover superior aesthetics and exclusivity in the heart of Limassol's prestigious Palodia suburb. This gated complex presents a carefully curated selection of three distinct villa types: elegant three-bedroom and five-bedroom layouts, with select villas featuring private pools. The development fosters a sense of privacy and community, centered around family living. Residents can enjoy the peaceful atmosphere and a dedicated children's playground, making it the ideal retreat for those seeking both comfort and sophistication in a tranquil suburban setting.

#### masterplan