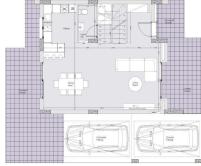

|                 |     |                  |       |

Amenities Location

**Location:** Palodeia Region: **Limassol** 

Coordinates: 34.744257319625 / 32.995344411488



**Price: €550 000 + VAT** 

VAT for this property is €35,338 or €104,500. VAT usually is 19%. If it is your first purchase of property, you can have VAT reduced to 5% for the first 150sq.m. of the property.

VAT Excluded

Title transfer fee ~€18 600.00

Price per SQM €3 293.00/m²

Common expenses None

## **Representative: RealDeal Estates**

Registration number 1311 Email info@realdeal.cy

License number 347/E Legal name Esperia Estates (Limassol-Paphos) Limited

2/4

Phone: **+35725255505**, **+35794001333** 

# **Price change history**

€550 000 on Jun 4, 2025









### floor plans

house type b

#### around floo





#### masterplan