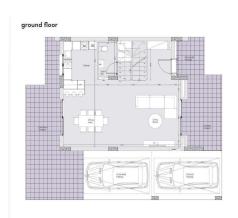

| A   |                |     |                        |       |

#### Amenities Location

**Location:** Palodeia Region: **Limassol** 

Coordinates: 34.744257319625 / 32.995344411488



**Price: €550 000 + VAT** 

VAT for this property is €35,338 or €104,500. VAT usually is 19%. If it is your first purchase of property, you can have VAT reduced to 5% for the first 150sq.m. of the property.

VAT Excluded

Title transfer fee ~€18 600.00

Price per SQM €3 293.00/m²

Common expenses None

## **Representative: RealDeal Estates**

Registration number 1311 Email info@realdeal.cy

License number 347/E Legal name Esperia Estates (Limassol-Paphos) Limited

Phone: **+35725255505**, **+35794001333** 

# **Price change history**

€550 000 on Jun 4, 2025

















#### floor plans

house type b





masterplan