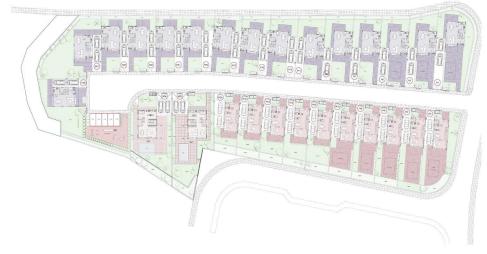

|     |                        |       |

#### Amenities Location

**Location:** Palodeia Region: **Limassol** 

Coordinates: 34.744257319625 / 32.995344411488



**Price: €550 000 + VAT** 

VAT for this property is €35,338 or €104,500. VAT usually is 19%. If it is your first purchase of property, you can have VAT reduced to 5% for the first 150sq.m. of the property.

VAT Excluded

Title transfer fee ~€18 600.00

Price per SQM €3 293.00/m²

Common expenses None

## **Representative: RealDeal Estates**

Registration number 1311 Email info@realdeal.cy

License number 347/E Legal name Esperia Estates (Limassol-Paphos) Limited

Phone: **+35725255505**, **+35794001333** 

# **Price change history**

€550 000 on Jun 4, 2025

















#### floor plans

house type b





masterplan