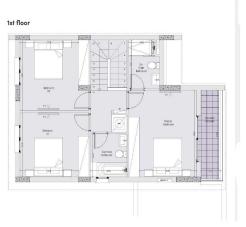

A   |                |     |                        |       |

#### Amenities Location

**Location:** Palodeia Region: **Limassol** 

Coordinates: 34.744257319625 / 32.995344411488



**Price: €550 000 + VAT** 

VAT for this property is €35,338 or €104,500. VAT usually is 19%. If it is your first purchase of property, you can have VAT reduced to 5% for the first 150sq.m. of the property.

VAT Excluded

Title transfer fee ~€18 600.00

Price per SQM €3 293.00/m²

Common expenses None

## **Representative: RealDeal Estates**

Registration number 1311 Email info@realdeal.cy

License number 347/E Legal name Esperia Estates (Limassol-Paphos) Limited

Phone: **+35725255505**, **+35794001333** 

# **Price change history**

€550 000 on Jun 4, 2025

















#### floor plans

house type b





masterplan