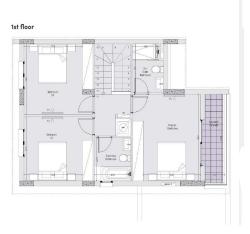

## floor plans

house type b

masterplan

| Property Info          |     | Plot / Area Ir | nfo | Additional info  |       |
|------------------------|-----|----------------|-----|------------------|-------|
| Covered Area           | 167 |                |     |                  |       |
| Covered Veranda        | 24  |                |     | Reference Number | 6545  |
| Uncovered Veranda      | 17  | Plot area      | 284 | Property type    | House |
| Total Number of Floors | 2   |                |     | Bathrooms        | 2     |
| Energy Efficiency      | A   |                |     |                  |       |