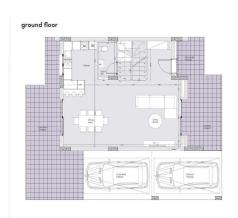

ergy Efficiency      | A   |                |     |                  |       |

Amenities Location

**Location:** Palodeia Region: **Limassol** 

Coordinates: 34.744257319625 / 32.995344411488



**Price: €550 000 + VAT** 

VAT for this property is €35,338 or €104,500. VAT usually is 19%. If it is your first purchase of property, you can have VAT reduced to 5% for the first 150sq.m. of the property.

VAT Excluded

Title transfer fee ~€18 600.00

Price per SQM €3 293.00/m²

Common expenses None

## **Representative: RealDeal Estates**

Registration number 1311 Email info@realdeal.cy

License number 347/E Legal name Esperia Estates (Limassol-Paphos) Limited

Phone: +35725255505, +35794001333

## **Price change history**

€550 000 on Jun 4, 2025

















## floor plans

house type b





masterplan