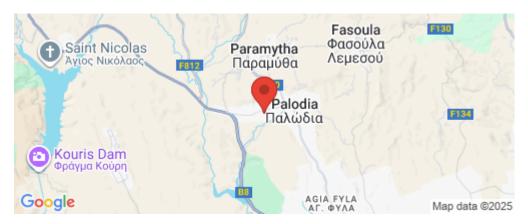

Amenities Location

**Location:** Palodeia Region: **Limassol** 

Coordinates: 34.744257319625 / 32.995344411488

**Price: €550 000 + VAT** 

VAT for this property is €35,338 or €104,500. VAT usually is 19%. If it is your first purchase of property, you can have VAT reduced to 5% for the first 150sq.m. of the property.