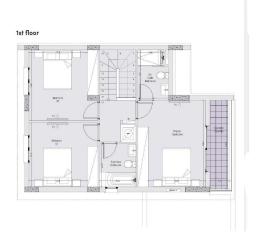

| A   |               |     |                        |       |

#### Amenities Location

**Location:** Palodeia Region: **Limassol** 

Coordinates: 34.744257319625 / 32.995344411488



**Price: €550 000 + VAT** 

VAT for this property is €35,338 or €104,500. VAT usually is 19%. If it is your first purchase of property, you can have VAT reduced to 5% for the first 150sq.m. of the property.

VAT Excluded

Title transfer fee ~€18 600.00

Price per SQM €3 293.00/m²

Common expenses None

## **Representative: RealDeal Estates**

Registration number 1311 Email info@realdeal.cy
License number 347/E Legal name Esperia Estates (Limassol-Paphos) Limited

Phone: **+35725255505**, **+35794001333** 

# **Price change history**

€550 000 on Jun 4, 2025

















#### floor plans

house type b