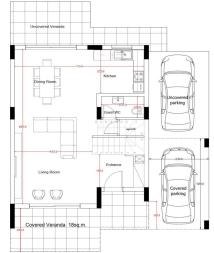

A   |               |     |                        |       |

#### Amenities Location

**Location:** Palodeia Region: **Limassol** 

Coordinates: 34.744257319625 / 32.995344411488



**Price: €550 000 + VAT** 

VAT for this property is €35,338 or €104,500. VAT usually is 19%. If it is your first purchase of property, you can have VAT reduced to 5% for the first 150sq.m. of the property.

VAT Excluded

Title transfer fee ~€18 600.00

Price per SQM €3 293.00/m²

Common expenses None

## **Representative: RealDeal Estates**

Registration number 1311 Email info@realdeal.cy
License number 347/E Legal name Esperia Estates (Limassol-Paphos) Limited

Phone: **+35725255505**, **+35794001333** 

# **Price change history**

€550 000 on Jun 4, 2025

















#### floor plans

house type b