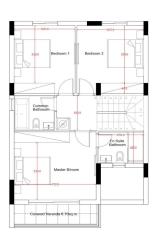

|               |     |                        |       |

#### Amenities Location

**Location:** Palodeia Region: **Limassol** 

Coordinates: 34.744257319625 / 32.995344411488



**Price: €550 000 + VAT** 

VAT for this property is €35,338 or €104,500. VAT usually is 19%. If it is your first purchase of property, you can have VAT reduced to 5% for the first 150sq.m. of the property.

VAT Excluded

Title transfer fee ~€18 600.00

Price per SQM €3 293.00/m²

Common expenses None

## **Representative: RealDeal Estates**

Registration number 1311 Email info@realdeal.cy
License number 347/E Legal name Esperia Estates (Limassol-Paphos) Limited

Phone: **+35725255505**, **+35794001333** 

# **Price change history**

€550 000 on Jun 4, 2025

















#### floor plans

house type b