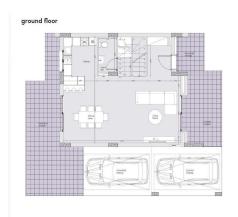

#### floor plans

house type b

| Property Info          |     | Plot / Area I | nfo | <b>Additional info</b> |       |
|------------------------|-----|---------------|-----|------------------------|-------|
| Covered Area           | 167 |               |     |                        |       |
| Covered Veranda        | 24  |               |     | Reference Number       | 6548  |
| Uncovered Veranda      | 17  | Plot area     | 275 | Property type          | House |
| Total Number of Floors | 2   |               |     | Bathrooms              | 2     |
| Energy Efficiency      | A   |               |     |                        |       |