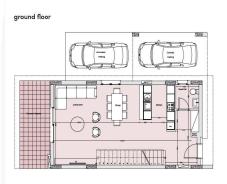

## floor plans

house type a

| Property Info          |     | Plot / Area Info |     | Additional info  |       |
|------------------------|-----|------------------|-----|------------------|-------|
| Covered Area           | 166 |                  |     |                  |       |
| Covered Veranda        | 18  |                  |     | Reference Number | 6549  |
| Uncovered Veranda      | 7   | Plot area        | 261 | Property type    | House |
| Total Number of Floors | 2   |                  |     | Bathrooms        | 2     |
| Energy Efficiency      | A   |                  |     |                  |       |