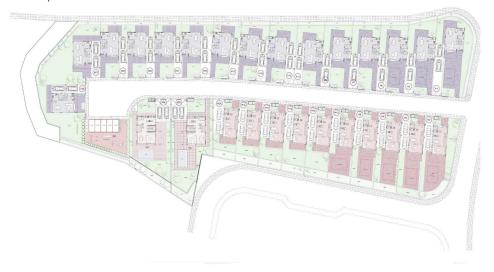

## 3 Bedroom House for Sale in Palodeia, Limassol District

Discover superior aesthetics and exclusivity in the heart of Limassol's prestigious Palodia suburb. This gated complex presents a carefully curated selection of three distinct villa types: elegant three-bedroom and five-bedroom layouts, with select villas featuring private pools. The development fosters a sense of privacy and community, centered around family living. Residents can enjoy the peaceful atmosphere and a dedicated children's playground, making it the ideal retreat for those seeking both comfort and sophistication in a tranquil suburban setting.

Amenities Location

**Location:** Palodeia Region: **Limassol** 

Coordinates: 34.744257319625 / 32.995344411488

**Price: €600 000 + VAT** 

VAT for this property is €38,096 or €114,000. VAT usually is 19%. If it is your first purchase of property, you can have VAT reduced to 5% for the first 150sq.m. of the property.