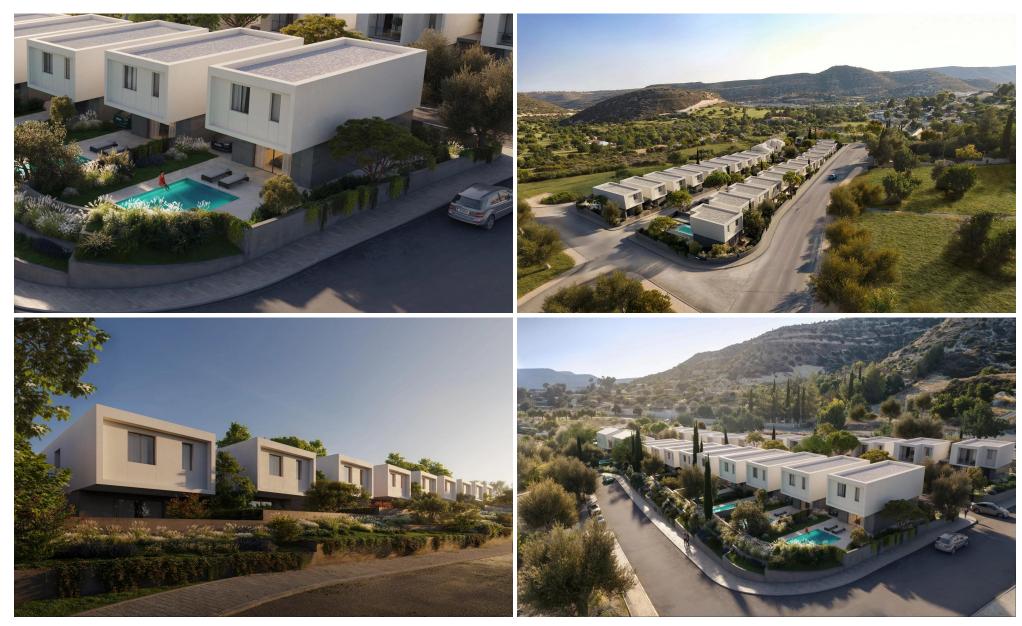

## 3 Bedroom House for Sale in Palodeia, Limassol District

Discover superior aesthetics and exclusivity in the heart of Limassol's prestigious Palodia suburb. This gated complex presents a carefully curated selection of three distinct villa types: elegant three-bedroom and five-bedroom layouts, with select villas featuring private pools. The development fosters a sense of privacy and community, centered around family living. Residents can enjoy the peaceful atmosphere and a dedicated children's playground, making it the ideal retreat for those seeking both comfort and sophistication in a tranquil suburban setting.