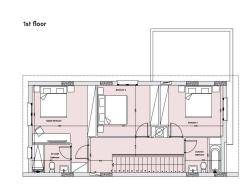

## floor plans

house type a

| Property Info          |     | Plot / Area Info |     | Additional info  |       |
|------------------------|-----|------------------|-----|------------------|-------|
| Covered Area           | 166 |                  |     |                  |       |
| Covered Veranda        | 18  |                  |     | Reference Number | 6549  |
| Uncovered Veranda      | 7   | Plot area        | 261 | Property type    | House |
| Total Number of Floors | 2   |                  |     | Bathrooms        | 2     |
| Energy Efficiency      | A   |                  |     |                  |       |