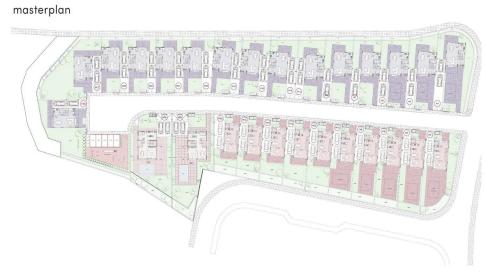

## 3 Bedroom House for Sale in Palodeia, Limassol District

Discover superior aesthetics and exclusivity in the heart of Limassol's prestigious Palodia suburb. This gated complex presents a carefully curated selection of three distinct villa types: elegant three-bedroom and five-bedroom layouts, with select villas featuring private pools. The development fosters a sense of privacy and community, centered around family living. Residents can enjoy the peaceful atmosphere and a dedicated children's playground, making it the ideal retreat for those seeking both comfort and sophistication in a tranquil suburban setting.