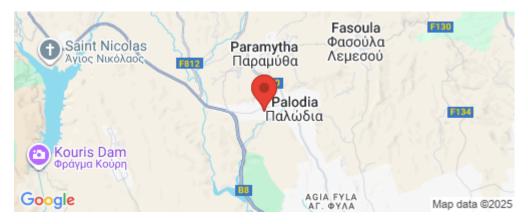

Amenities Location

**Location:** Palodeia Region: **Limassol** 

Coordinates: 34.744257319625 / 32.995344411488

Price: €540 000 + VAT

VAT for this property is €34,287 or €102,600. VAT usually is 19%. If it is your first purchase of property, you can have VAT reduced to 5% for the first 150sq.m. of the property.