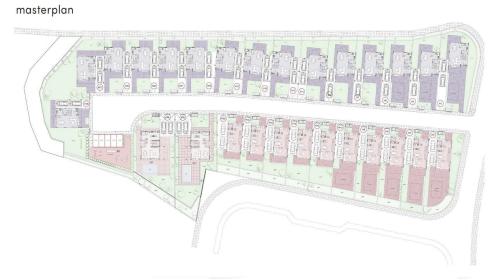

## 3 Bedroom House for Sale in Palodeia, Limassol District

Discover superior aesthetics and exclusivity in the heart of Limassol's prestigious Palodia suburb. This gated complex presents a carefully curated selection of three distinct villa types: elegant three-bedroom and five-bedroom layouts, with select villas featuring private pools. The development fosters a sense of privacy and community, centered around family living. Residents can enjoy the peaceful atmosphere and a dedicated children's playground, making it the ideal retreat for those seeking both comfort and sophistication in a tranquil suburban setting.