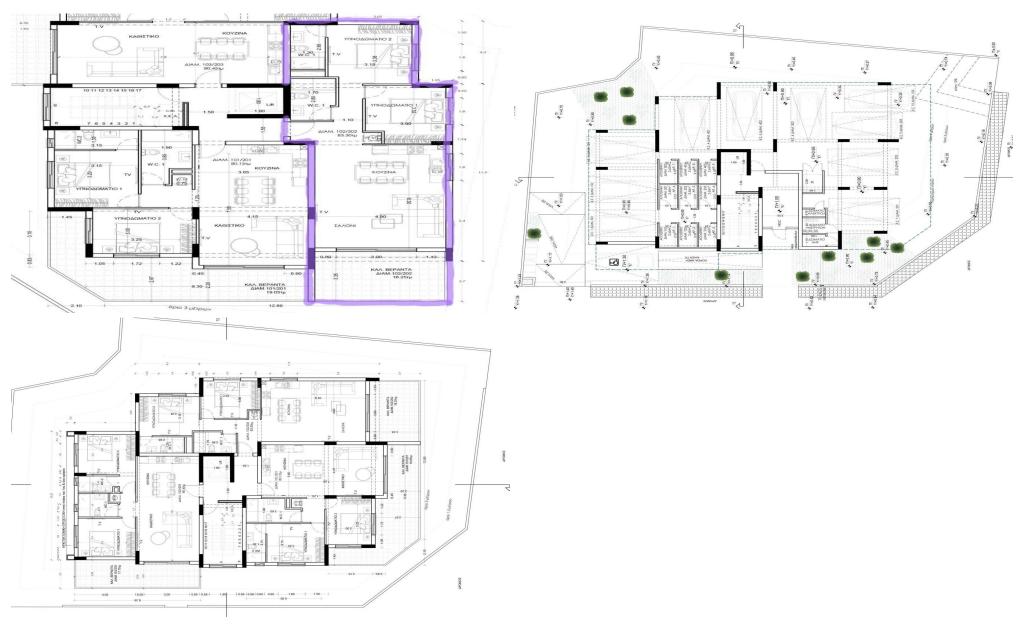

## 2 Bedroom Apartment for Sale in Nicosia - Kaimakli

2 bedroom apartment for sale in Kaymakli, Nicosia. The property has a great location in the city center. The construction meets high standards of quality and modern design, is close to many services and amenities, and has excellent access to the city center. The building is four storeys high, with only 10 apartments. It will consist of 6 two-bedroom apartments and 4 three-bedroom apartments. The property consists of 2 bedrooms, one bathroom and a separate bathroom located on the 1st floor. A spacious living room with a dining area and an open-plan kitchen. Large covered balconies, covered parking space. Large main bed on the outside veranda. There is a private bathroom. Private parking/A c...

| Property Info     |             | Plot / Area Info |              | Additional info  |                  |
|-------------------|-------------|------------------|--------------|------------------|------------------|
| Covered Area      | 100         |                  |              | Reference Number | 152296           |
| Furnishing        | Unfurnished | Parking          | Covered, Yes | Property type    | <b>Apartment</b> |
| Energy Efficiency | A           |                  |              | Condition        | <b>Brand New</b> |
| Air Conditioning  | No          |                  |              | Bathrooms        | 2                |