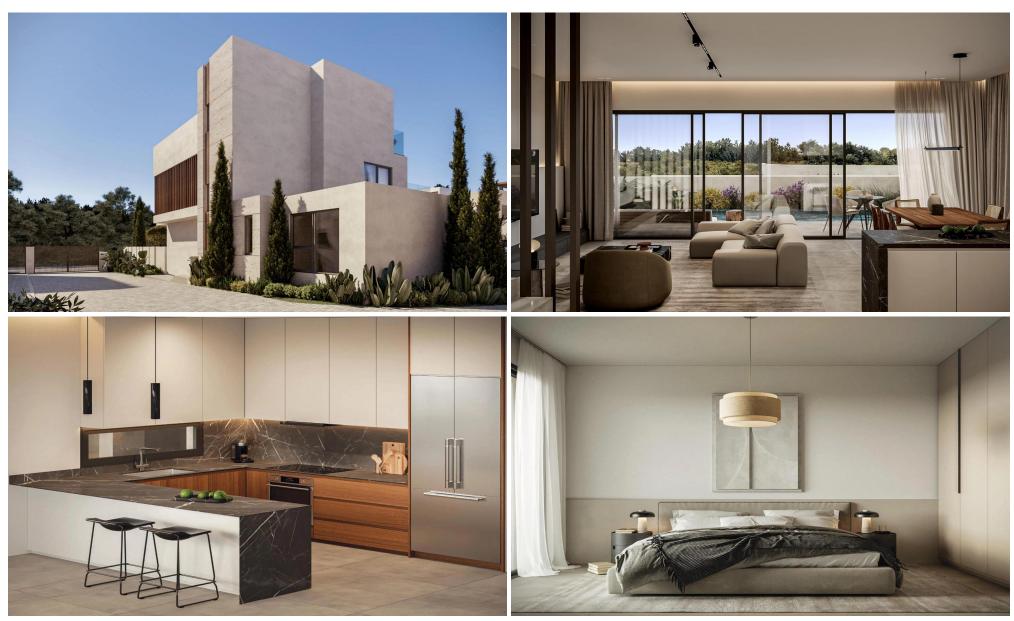

## 3 Bedroom House for Sale in Livadia Larnakas, Larnaca District

For sale a modern villa with three spacious bedrooms in the prestigious area of Livadia, Larnaca, designed for comfortable urban living just a few minutes from the beach. The complex provides convenient access to shops, restaurants and entertainment venues. The project is ideally located in close proximity to the motorway, which provides easy access to other cities on the island. The villa is equipped with a covered parking for two cars (Side By Side). A swimming pool and a rooftop terrace are available as an option. A great option for both permanent residence and investment.