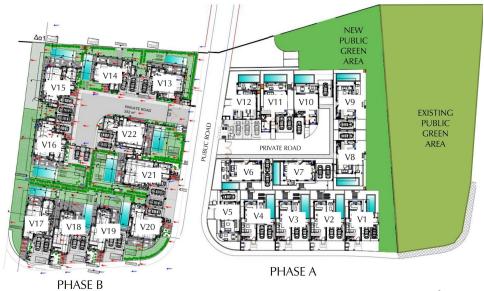

## 3 Bedroom House for Sale in Livadia Larnakas, Larnaca District

For sale a modern villa with three spacious bedrooms in the prestigious area of Livadia, Larnaca, designed for comfortable urban living just a few minutes from the beach. The complex provides convenient access to shops, restaurants and entertainment venues. The project is ideally located in close proximity to the motorway, which provides easy access to other cities on the island. The villa is equipped with a covered parking for two cars (Side By Side). A swimming pool and a rooftop terrace are available as an option. A great option for both permanent residence and investment.