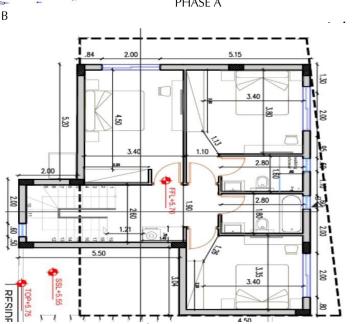

## **Price change history**

€545 000 on Jun 4, 2025

Sep 6, 2025

First floor

Ground floor