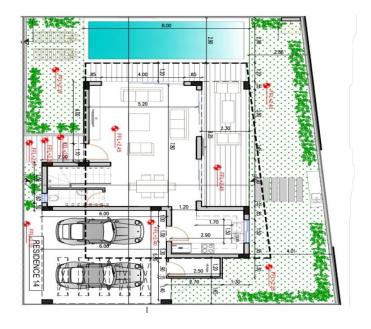

## **Price change history**

€545 000 on Jun 4, 2025

Sep 6, 2025

First floor

Ground floor