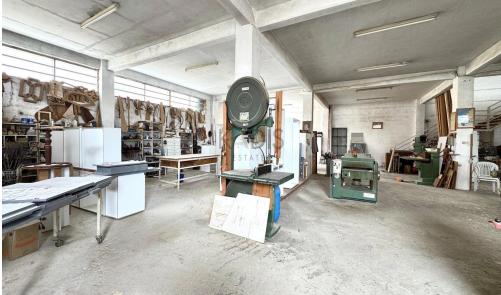

## 800m<sup>2</sup> Commercial for Sale in Ypsonas, Limassol District

- •Warehouse 800m2
- •Ground floor 420m2
- •Mezzanine 380m2
- •Extra buildable area of 700m2
- •Plot 2095m2
- •1 W/C
- •10 parking spots
- •Three-phase electric power
- Easy access to the highway