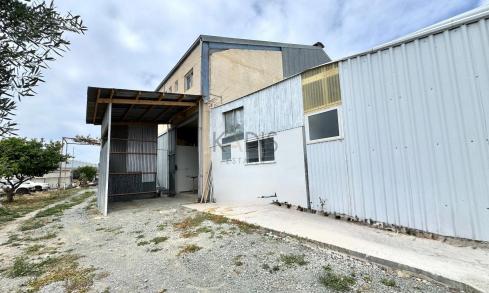

## 800m<sup>2</sup> Commercial for Sale in Ypsonas, Limassol District

- •Warehouse 800m2
- •Ground floor 420m2
- •Mezzanine 380m2
- •Extra buildable area of 700m2
- •Plot 2095m2
- •1 W/C
- •10 parking spots
- •Three-phase electric power
- Easy access to the highway