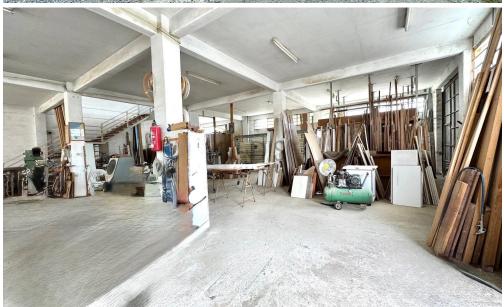

## 800m<sup>2</sup> Commercial for Sale in Ypsonas, Limassol District

- •Warehouse 800m2
- •Ground floor 420m2
- •Mezzanine 380m2
- •Extra buildable area of 700m2
- •Plot 2095m2
- •1 W/C
- •10 parking spots
- •Three-phase electric power
- Easy access to the highway