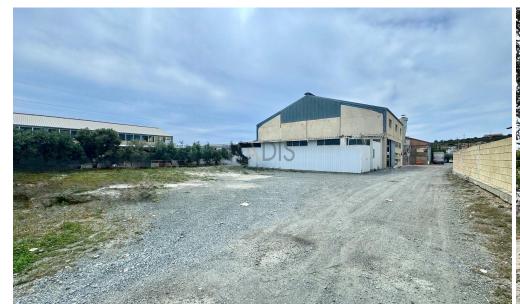

## 800m<sup>2</sup> Commercial for Sale in Ypsonas, Limassol District

- •Warehouse 800m2
- •Ground floor 420m2
- •Mezzanine 380m2
- •Extra buildable area of 700m2
- •Plot 2095m2
- •1 W/C
- •10 parking spots
- •Three-phase electric power
- Easy access to the highway