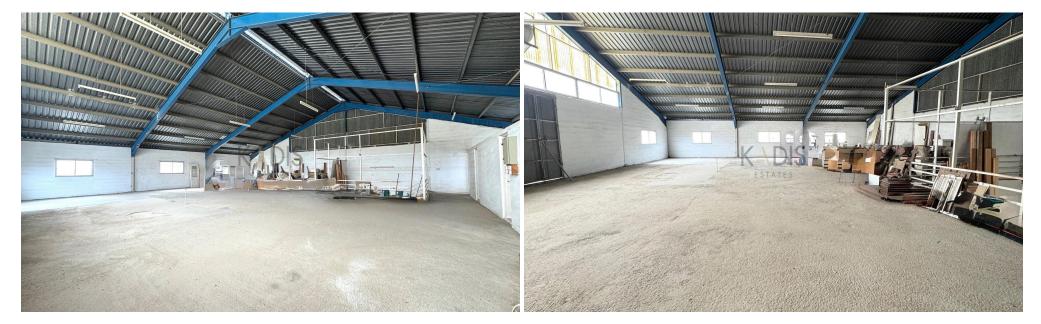

## 800m<sup>2</sup> Commercial for Sale in Ypsonas, Limassol District

- •Warehouse 800m2
- •Ground floor 420m2
- •Mezzanine 380m2
- •Extra buildable area of 700m2
- •Plot 2095m2
- •1 W/C
- •10 parking spots
- •Three-phase electric power
- Easy access to the highway