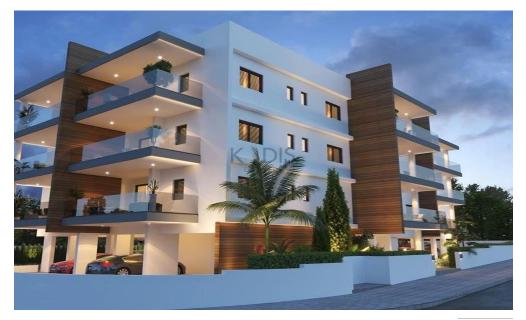

## 2 Bedroom Apartment for Sale in Strovolos, Nicosia District

- •2 bedrooms
- •2 W/C
- •Internal Area 81m2
- Covered Verandas 21m2
- Covered Parking
- Storage
- •Energy Efficiency "A"

| Property Info    |                                        | Plot / Area Info |              | Additional info  |           |
|------------------|----------------------------------------|------------------|--------------|------------------|-----------|
| Covered Area     | 81                                     |                  |              | Reference Number | 12260     |
| Heating          | Central Heating, Yes<br>All rooms, Yes | Parking          | Covered, Yes | Property type    | Apartment |
| Air Conditioning |                                        |                  |              | Condition        | Brand New |
|                  |                                        |                  |              | Bathrooms        | 2         |