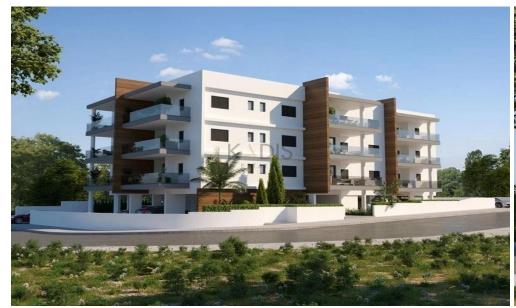

## 2 Bedroom Apartment for Sale in Strovolos, Nicosia District

- •2 bedrooms
- •2 W/C
- •Internal Area 81m2
- Covered Verandas 21m2
- Covered Parking
- Storage
- •Energy Efficiency "A"

| Property Info    |                                        | Plot / Area Info |              | Additional info  |           |
|------------------|----------------------------------------|------------------|--------------|------------------|-----------|
| Covered Area     | 81                                     |                  |              | Reference Number | 12260     |
| Heating          | Central Heating, Yes<br>All rooms, Yes | Parking          | Covered, Yes | Property type    | Apartment |
| Air Conditioning |                                        |                  |              | Condition        | Brand New |
|                  |                                        |                  |              | Bathrooms        | 2         |