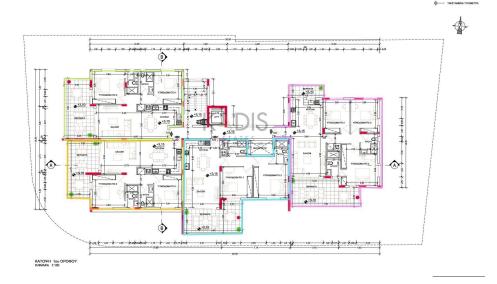

## 2 Bedroom Apartment for Sale in Strovolos, Nicosia District

- •2 bedrooms
- •2 W/C
- •Internal Area 81m2
- Covered Verandas 21m2
- Covered Parking
- Storage
- •Energy Efficiency "A"

| Property Info    |                                        | Plot / Area Info |              | Additional info  |           |
|------------------|----------------------------------------|------------------|--------------|------------------|-----------|
| Covered Area     | 81                                     |                  |              | Reference Number | 12260     |
| Heating          | Central Heating, Yes<br>All rooms, Yes | Parking          | Covered, Yes | Property type    | Apartment |
| Air Conditioning |                                        |                  |              | Condition        | Brand New |
|                  |                                        |                  |              | Bathrooms        | 2         |