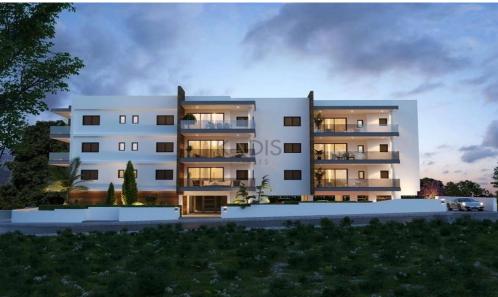

## 2 Bedroom Apartment for Sale in Strovolos, Nicosia District

- •2 bedrooms
- •2 W/C
- •Internal Area 81m2
- Covered Verandas 21m2
- Covered Parking
- Storage
- •Energy Efficiency "A"

| Property Info    |                                        | Plot / Area Info |              | Additional info  |           |
|------------------|----------------------------------------|------------------|--------------|------------------|-----------|
| Covered Area     | 81                                     |                  |              | Reference Number | 12260     |
| Heating          | Central Heating, Yes<br>All rooms, Yes | Parking          | Covered, Yes | Property type    | Apartment |
| Air Conditioning |                                        |                  |              | Condition        | Brand New |
|                  |                                        |                  |              | Bathrooms        | 2         |