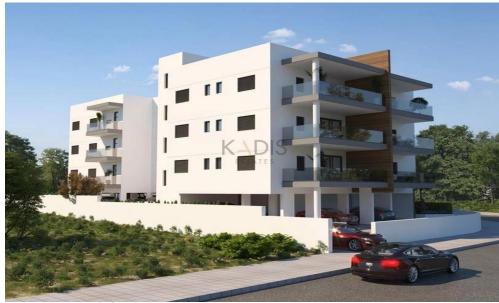

## 2 Bedroom Apartment for Sale in Strovolos, Nicosia District

- •2 bedrooms
- •2 W/C
- •Internal Area 81m2
- Covered Verandas 21m2
- Covered Parking
- Storage
- •Energy Efficiency "A"

| Property Info    |                                        | Plot / Area Info |              | Additional info  |           |
|------------------|----------------------------------------|------------------|--------------|------------------|-----------|
| Covered Area     | 81                                     |                  |              | Reference Number | 12260     |
| Heating          | Central Heating, Yes<br>All rooms, Yes | Parking          | Covered, Yes | Property type    | Apartment |
| Air Conditioning |                                        |                  |              | Condition        | Brand New |
|                  |                                        |                  |              | Bathrooms        | 2         |