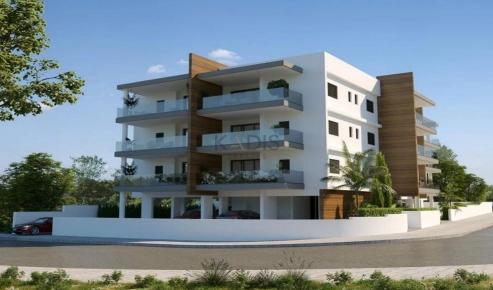

## 2 Bedroom Apartment for Sale in Strovolos, Nicosia District

- •2 bedrooms
- •2 W/C
- •Internal Area 81m2
- Covered Verandas 21m2
- Covered Parking
- Storage
- •Energy Efficiency "A"

| Property Info    |                                        | Plot / Area Info |              | Additional info  |           |
|------------------|----------------------------------------|------------------|--------------|------------------|-----------|
| Covered Area     | 81                                     |                  |              | Reference Number | 12260     |
| Heating          | Central Heating, Yes<br>All rooms, Yes | Parking          | Covered, Yes | Property type    | Apartment |
| Air Conditioning |                                        |                  |              | Condition        | Brand New |
|                  |                                        |                  |              | Bathrooms        | 2         |