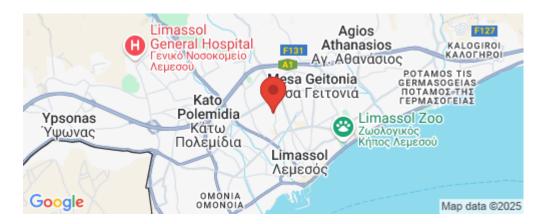

Amenities Location

Region: **Limassol** 

Coordinates: 34.691257034786 / 33.030958960444

Price: €1 800 000 + VAT

VAT for this property is **€247,500** or **€342,000**. VAT usually is 19%. If it is your first purchase of property, you can have VAT reduced to 5% for the first 150sq.m. of the property.