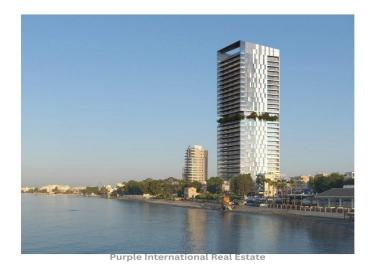

## 3 Bedroom Apartment for Sale in Mouttagiaka, Limassol District

The apartment is situated in a new high-rise residence building located in one of the sought-after areas of Limassol, just across the road from sandy beaches.

The project is 33,000 sqm luxury resort on Limassol sea front, centered around a 29-floor tower with 150 apartments overlooking the Mediterranean. The residents will be surrounded by tranquil landscaped gardens, outdoor pools, spa and other facilities of a luxury resort. More than that, the residents will be offered the ultimate blend of high-end facilities and amenities, including round the clock room service and 24/7 access to a personalized concierge service, security and controlled access to the building, residents' ...