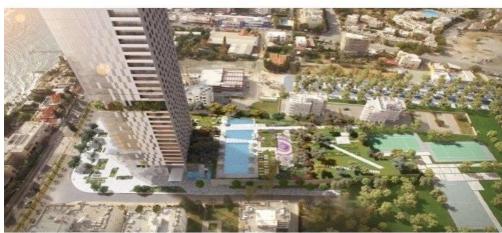

The project is 33,000 sqm luxury resort on Limassol sea front, centered around a 29-floor tower with 150 apartments overlooking the Mediterranean. The residents will be surrounded by tranquil landscaped gardens, outdoor pools, spa and other facilities of a luxury resort. More than that, the residents will be offered the ultimate blend of high-end facilities and amenities, including round the clock room service and 24/7 access to a personalized concierge service, security and controlled access to the building, residents' ...