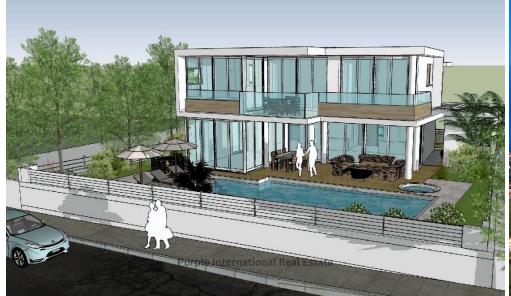

## 4 Bedroom House for Sale in Coral Bay, Paphos District

Individually designed 4 bedroom villas although close to the sandy beach have private swimming pool, large verandas and sun terraces with spectacular views of the Mediterranean. Within the estate there are also plots of land for sale with permission to build houses. All necessary services are provided including wide asphalted roads, electricity, water, lighting and drainage.

This 4 bed 5 bathr...

| Property Info                    |                       | Plot / Area Info |                       | <b>Additional info</b>                         |                             |
|----------------------------------|-----------------------|------------------|-----------------------|------------------------------------------------|-----------------------------|
| Covered Area<br>Air Conditioning | 251<br>All rooms, Yes | Pool<br>Parking  | Yes<br>Uncovered, Yes | Reference Number<br>Property type<br>Condition | 12368<br>House<br>Brand New |