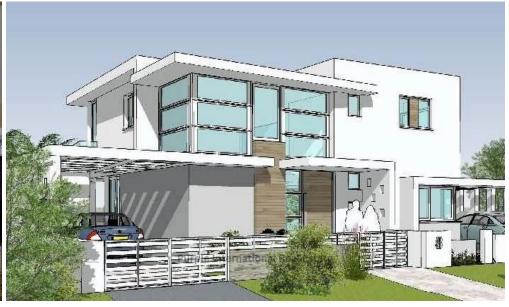

## 4 Bedroom House for Sale in Coral Bay, Paphos District

Individually designed 4 bedroom villas although close to the sandy beach have private swimming pool, large verandas and sun terraces with spectacular views of the Mediterranean. Within the estate there are also plots of land for sale with permission to build houses. All necessary services are provided including wide asphalted roads, electricity, water, lighting and drainage.

This 4 bed 5 bathr...

| Property Info                    |                       | Plot / Area Info |                       | <b>Additional info</b>                         |                             |
|----------------------------------|-----------------------|------------------|-----------------------|------------------------------------------------|-----------------------------|
| Covered Area<br>Air Conditioning | 251<br>All rooms, Yes | Pool<br>Parking  | Yes<br>Uncovered, Yes | Reference Number<br>Property type<br>Condition | 12368<br>House<br>Brand New |