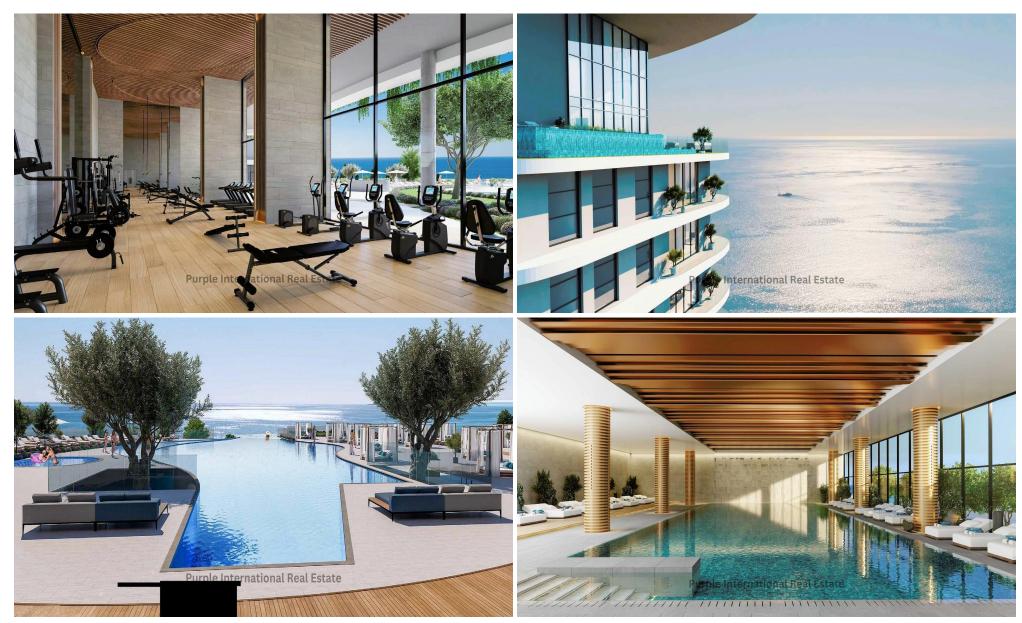

## 2 Bedroom Apartment for Sale in Limassol

This is an exclusive waterfront development of luxury apartments strategically located in the new Center of Limassol, very close to Limassol Marina and the old town shopping and business center.

Designed by Benoy an internationally – acclaimed, award winning architects, will consist of 1,2,3 4 and 5 bedroom impressive apartment and penthouses with luxury, style and comfort in mind.

This unique 24th floor 2 bedroom 2 bathroom luxury apartment enjoying breath taking views of the Mediterranean will be completed to the highest standards.

\* Energy Performance Category: (A)

Luxurious lobby with 24-hour concierge service Multi-cuisine bistro 50m outd...

Property Info Plot / Area Info Additional info

Covered Area Heating

Air Conditioning

• Gym