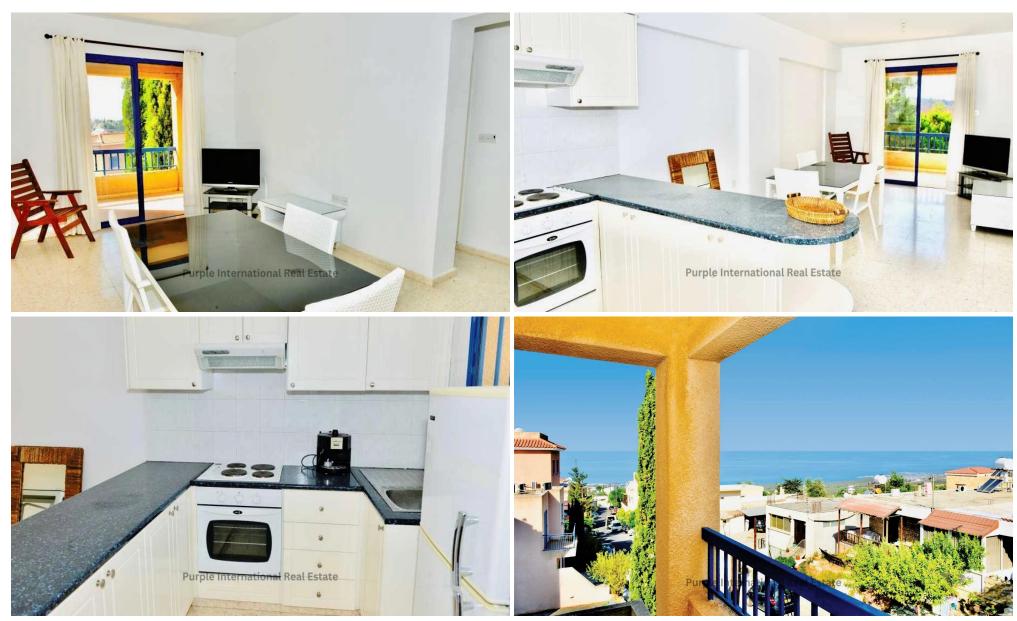

Short driving distance to Paphos Harbour and promenade, retail outlets, places of interest and archaeological sites.

This 2 bed 1 bathroom 1st floor apartment has a large covered veranda and allocated parking.