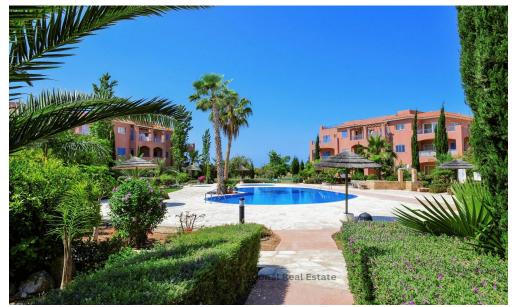

## 1 Bedroom Apartment for Sale in Paphos District

This apartment is situated in quite development in Mandria area of Paphos, close to the sea. The project is located within walking distance to all the amenities, restaurants, supermarkets.

| Property Info |    | Plot / Area Info |                | Additional info  |                  |
|---------------|----|------------------|----------------|------------------|------------------|
|               |    |                  |                | Reference Number | 13719            |
| Covered Area  | 47 | Pool             | Yes            | Property type    | <b>Apartment</b> |
|               |    | Parking          | Uncovered, Yes | Condition        | <b>Pre-Owned</b> |
|               |    |                  |                | Bathrooms        | 1                |