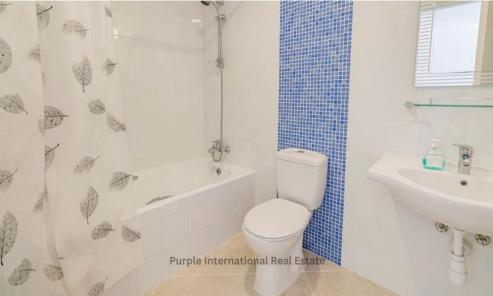

This property has open plan living/dining area and kitchen. Patio door from the living area leads to a patio area and garden. The bedroom has fitted wardrobes and a family bathroom concludes the property. Allocated Parking available. Very good opportunity for rent.

| Property Info |    | Plot / Area Info |                | Additional info  |                  |
|---------------|----|------------------|----------------|------------------|------------------|
|               |    |                  |                | Reference Number | 13719            |
| Covered Area  | 47 | Pool             | Yes            | Property type    | <b>Apartment</b> |
|               |    | Parking          | Uncovered, Yes | Condition        | <b>Pre-Owned</b> |
|               |    |                  |                | Bathrooms        | 1                |