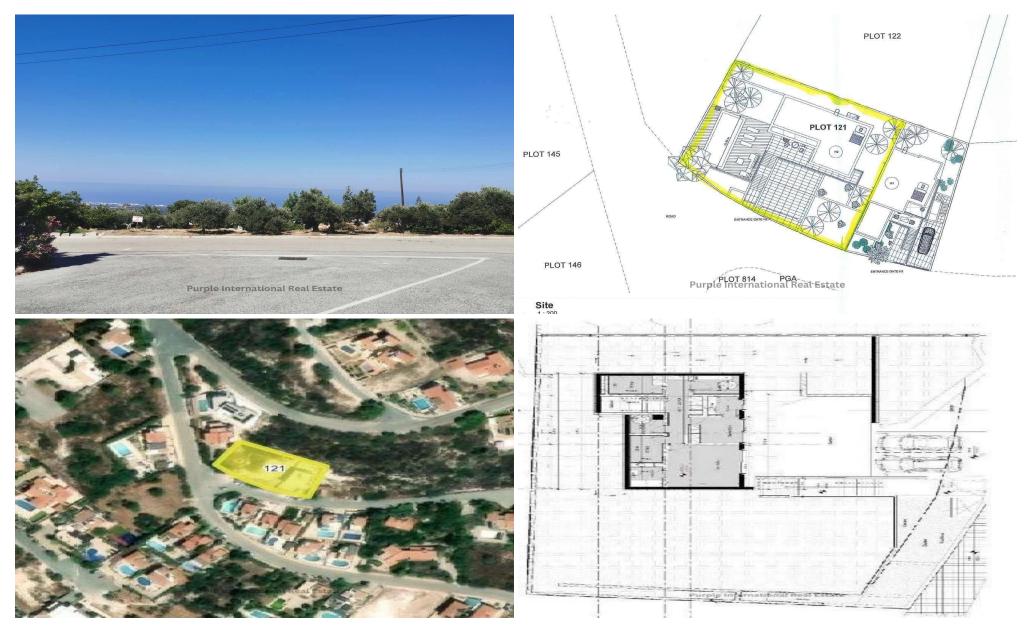

## 850m<sup>2</sup> Plot for Sale in Tala, Paphos District

Exclusive land with permits, in a quiet and prestigious neighbourhood with unobstructed Sea Views
Planning Permits
Building Permits
850 sq.m Plot

Conveniently located beside:

Supermarket & Bakery: 300 meters

Beach: 3 kilometers

Elea Golf Club (crafted by Sir Nick Faldo): 11 kilometers

Paphos International Airport: 22 kilometers

| <b>Property Info</b> | Plot / Area Info |     | Additional info  |                |
|----------------------|------------------|-----|------------------|----------------|
|                      |                  |     | Reference Number | 18144          |
|                      | Plot area        | 850 | Property type    | Land and Plots |
|                      |                  |     | View             | Sea view       |

Amenities Location

**Location:** Tala Region: **Paphos** 

Coordinates: **34.835893** / **32.431901** 

Price: €245 000 + VAT

VAT Excluded

Title transfer fee ~€6 400.00

Price per SQM €288.00/m²

Common expenses None