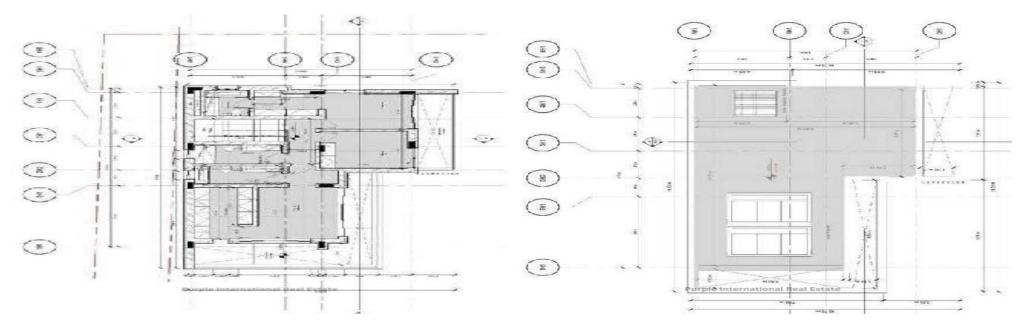

## 850m<sup>2</sup> Plot for Sale in Tala, Paphos District

Exclusive land with permits, in a quiet and prestigious neighbourhood with unobstructed Sea Views
Planning Permits
Building Permits
850 sq.m Plot