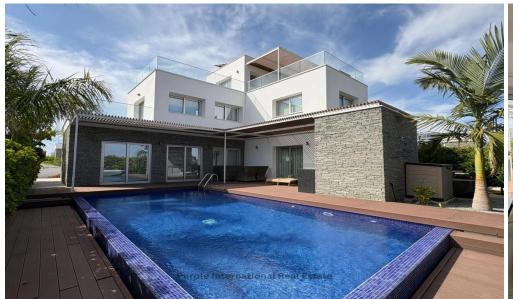

## 186m<sup>2</sup> House for Sale in Geroskipou, Paphos District

This luxury villa is ideally located in the heart of the tourist area within walking distance to the sea, and offers easy access to a variety of services and amenities, "Blue-flag" beaches, highway, schools & universities, hospitals, shops, shopping mall, 18-hole golf courses and five-star resorts. Pafos International Airport is a short drive away.

## Property features:

7 Bedroom Villa
2 family bathrooms, 3 en-suite bathrooms, 2 WC
Total covered area -186sqm
Uncovered verandas - 98sqm
Roof terrace - 21.5sqm
Basement - 100sqm
2 private covered parking lots
sea & town views
fully furnished & equipped
s...