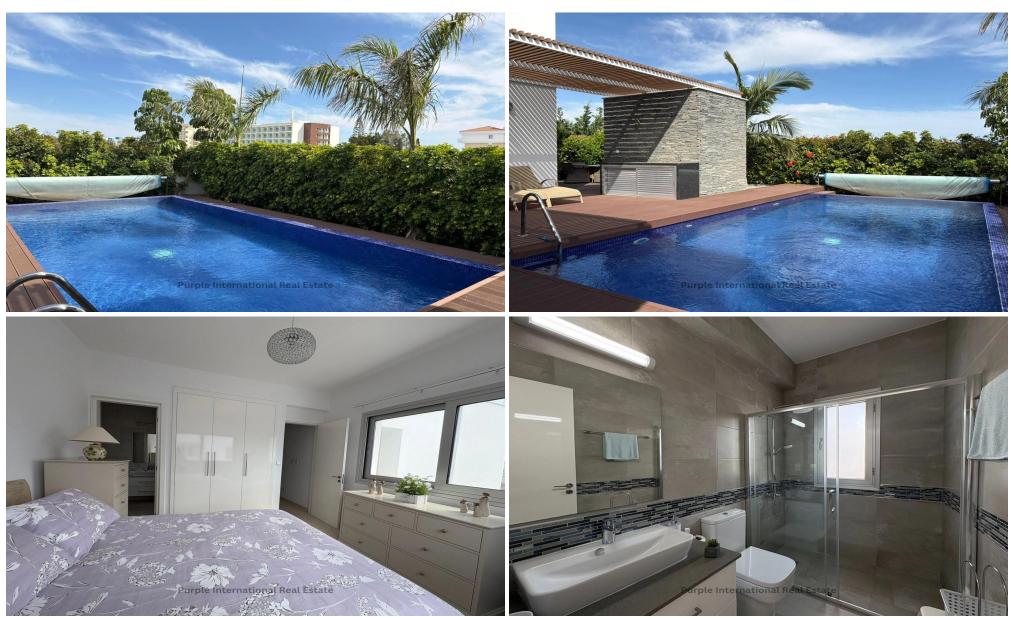

## Property features:

7 Bedroom Villa
2 family bathrooms, 3 en-suite bathrooms, 2 WC
Total covered area -186sqm
Uncovered verandas - 98sqm
Roof terrace - 21.5sqm
Basement - 100sqm
2 private covered parking lots
sea & town views
fully furnished & equipped
s...