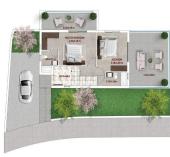

The villa's are meticulously designed to provide a luxurious retreat and offer 3 bedrooms 3 bathrooms. The sophisticated design of the villa includes a spacious living room, a gourmet kitchen and a stylish dining area. Private pools with sea views.