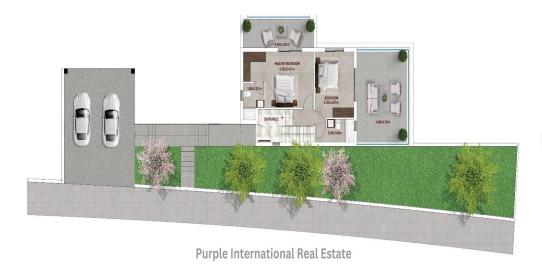

The villa's are meticulously designed to provide a luxurious retreat and offer 3 bedrooms 3 bathrooms. The sophisticated design of the villa includes a spacious living room, a gourmet kitchen and a stylish dining area. Private pools with sea views.