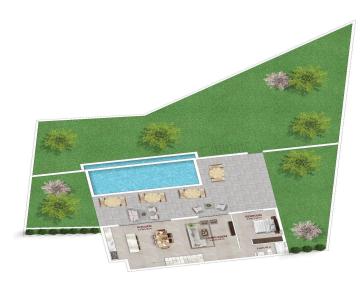

## 3 Bedroom House for Sale in Tsada, Paphos District

Nestled in the serene mountains of Tsada, this exclusive project comprises of 7 exquisite villas designed to offer unparalleled comfort and breathtaking sea views.

The villa's are meticulously designed to provide a luxurious retreat and offer 3 bedrooms 3 bathrooms. The sophisticated design of the villa includes a spacious living room, a gourmet kitchen and a stylish dining area. Private pools with sea views.

Situated in a prime location, offering a peaceful escape yet conveniently close to the cultural and recreational amenities of Paphos, making them an ideal choice for those seeking an exceptional lifestyle in the island of Cyprus.