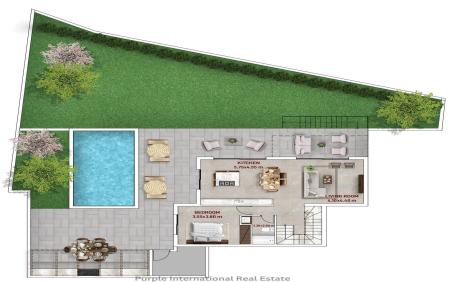

## 3 Bedroom House for Sale in Tsada, Paphos District

Nestled in the serene mountains of Tsada, this exclusive project comprises of 7 exquisite villas designed to offer unparalleled comfort and breathtaking sea views.

The villa's are meticulously designed to provide a luxurious retreat and offer 3 bedrooms 3 bathrooms. The sophisticated design of the villa includes a spacious living room, a gourmet kitchen and a stylish dining area. Private pools with sea views.

Situated in a prime location, offering a peaceful escape yet conveniently close to the cultural and recreational amenities of Paphos, making them an ideal choice for those seeking an exceptional lifestyle in the island of Cyprus.