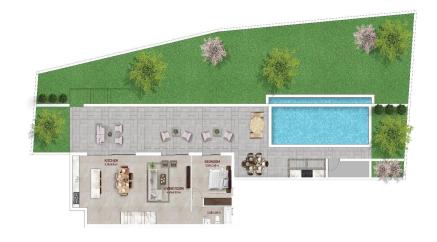

## 3 Bedroom House for Sale in Tsada, Paphos District

Nestled in the serene mountains of Tsada, this exclusive project comprises of 7 exquisite villas designed to offer unparalleled comfort and breathtaking sea views.

The villa's are meticulously designed to provide a luxurious retreat and offer 3 bedrooms 3 bathrooms. The sophisticated design of the villa includes a spacious living room, a gourmet kitchen and a stylish dining area. Private pools with sea views.