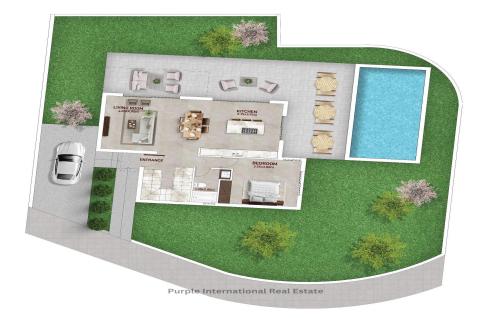

## 3 Bedroom House for Sale in Tsada, Paphos District

Nestled in the serene mountains of Tsada, this exclusive project comprises of 7 exquisite villas designed to offer unparalleled comfort and breathtaking sea views.

The villa's are meticulously designed to provide a luxurious retreat and offer 3 bedrooms 3 bathrooms. The sophisticated design of the villa includes a spacious living room, a gourmet kitchen and a stylish dining area. Private pools with sea views.

Situated in a prime location, offering a peaceful escape yet conveniently close to the cultural and recreational amenities of Paphos, making them an ideal choice for those seeking an exceptional lifestyle in the island of Cyprus.