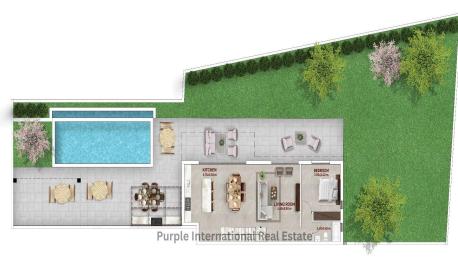

The villa's are meticulously designed to provide a luxurious retreat and offer 3 bedrooms 3 bathrooms. The sophisticated design of the villa includes a spacious living room, a gourmet kitchen and a stylish dining area. Private pools with sea views.