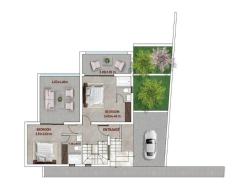

## 3 Bedroom House for Sale in Tsada, Paphos District

Nestled in the serene mountains of Tsada, this exclusive project comprises of 7 exquisite villas designed to offer unparalleled comfort and breathtaking sea views.

The villa's are meticulously designed to provide a luxurious retreat and offer 3 bedrooms 3 bathrooms. The sophisticated design of the villa includes a spacious living room, a gourmet kitchen and a stylish dining area. Private pools with sea views.

Situated in a prime location, offering a peaceful escape yet conveniently close to the cultural and recreational amenities of Paphos, making them an ideal choice for those seeking an exceptional lifestyle in the island of Cyprus.