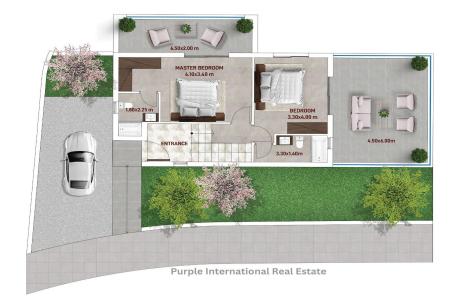

The villa's are meticulously designed to provide a luxurious retreat and offer 3 bedrooms 3 bathrooms. The sophisticated design of the villa includes a spacious living room, a gourmet kitchen and a stylish dining area. Private pools with sea views.