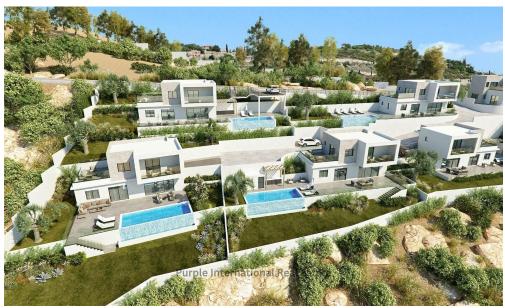

## 3 Bedroom House for Sale in Tsada, Paphos District

Nestled in the serene mountains of Tsada, this exclusive project comprises of 7 exquisite villas designed to offer unparalleled comfort and breathtaking sea views.

The villa's are meticulously designed to provide a luxurious retreat and offer 3 bedrooms 3 bathrooms. The sophisticated design of the villa includes a spacious living room, a gourmet kitchen and a stylish dining area. Private pools with sea views.

Situated in a prime location, offering a peaceful escape yet conveniently close to the cultural and recreational amenities of Paphos, making them an ideal choice for those seeking an exceptional lifestyle in the island of Cyprus.