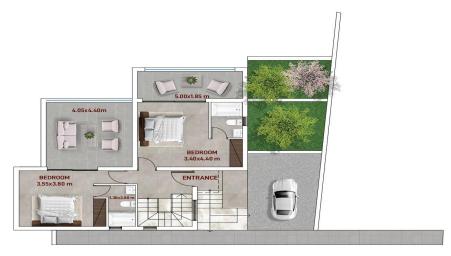

## 3 Bedroom House for Sale in Tsada, Paphos District

Nestled in the serene mountains of Tsada, this exclusive project comprises of 7 exquisite villas designed to offer unparalleled comfort and breathtaking sea views.

The villa's are meticulously designed to provide a luxurious retreat and offer 3 bedrooms 3 bathrooms. The sophisticated design of the villa includes a spacious living room, a gourmet kitchen and a stylish dining area. Private pools with sea views.

Situated in a prime location, offering a peaceful escape yet conveniently close to the cultural and recreational amenities of Paphos, making them an ideal choice for those seeking an exceptional lifestyle in the island of Cyprus.