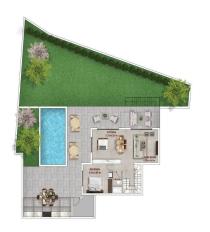

## 3 Bedroom House for Sale in Tsada, Paphos District

Nestled in the serene mountains of Tsada, this exclusive project comprises of 7 exquisite villas designed to offer unparalleled comfort and breathtaking sea views.

The villa's are meticulously designed to provide a luxurious retreat and offer 3 bedrooms 3 bathrooms. The sophisticated design of the villa includes a spacious living room, a gourmet kitchen and a stylish dining area. Private pools with sea views.

Situated in a prime location, offering a peaceful escape yet conveniently close to the cultural and recreational amenities of Paphos, making them an ideal choice for those seeking an exceptional lifestyle in the island of Cyprus.