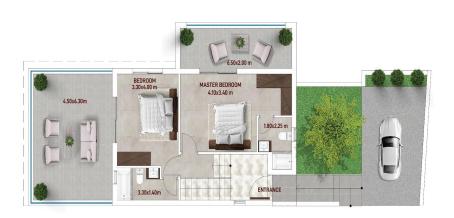

## 3 Bedroom House for Sale in Tsada, Paphos District

Nestled in the serene mountains of Tsada, this exclusive project comprises of 7 exquisite villas designed to offer unparalleled comfort and breathtaking sea views.

The villa's are meticulously designed to provide a luxurious retreat and offer 3 bedrooms 3 bathrooms. The sophisticated design of the villa includes a spacious living room, a gourmet kitchen and a stylish dining area. Private pools with sea views.