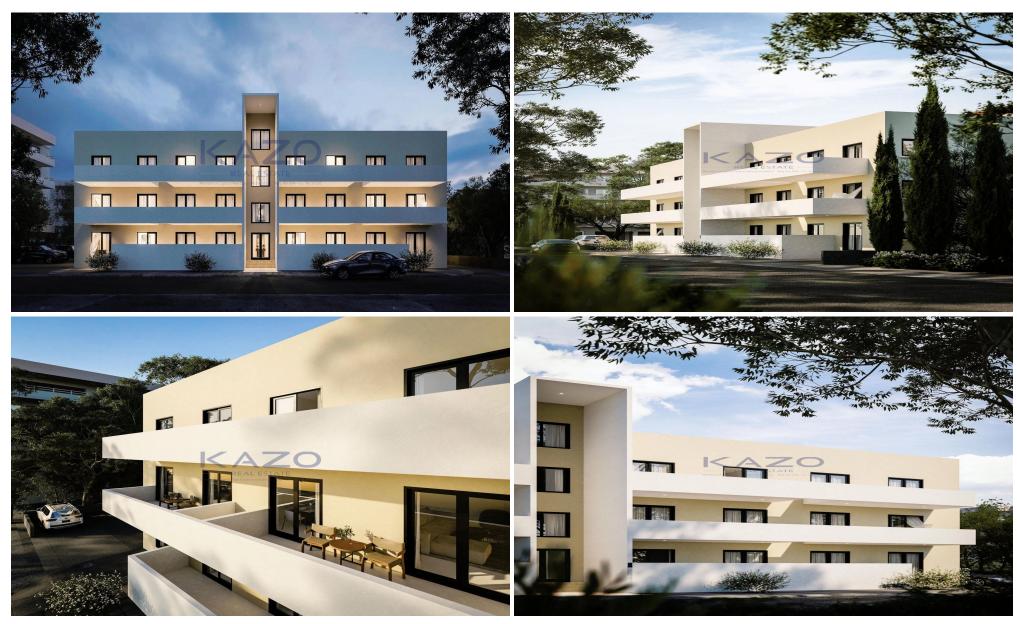

## 2 Bedroom Apartment for Sale in Paphos District

For sale is a modern, key ready apartment located on the second floor of a well-maintained, three-story building with a convenient elevator. This stylish apartment offers  $61~\text{m}^2$  of comfortable internal space, featuring two bright bedrooms and an open-plan living and kitchen area. Built in 2024, the property boasts an A rating for energy efficiency, ensuring both low utility costs and modern comforts.

Situated in the vibrant City Centre, this home provides immediate access to a lively urban lifestyle. The area is known for its mix of traditional charm and modern developments, with a variety of cafes, restaurants, shops, and cultural spots all within walking distance. Everything you ...