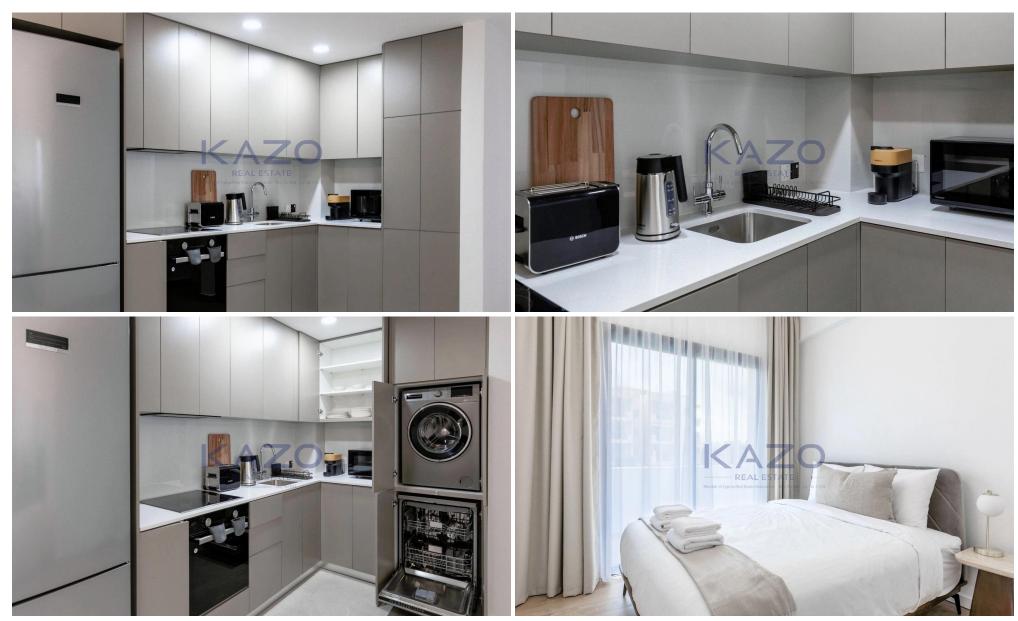

## 2 Bedroom Apartment for Sale in Paphos District

For sale is a modern, key ready apartment located on the second floor of a well-maintained, three-story building with a convenient elevator. This stylish apartment offers  $61~\text{m}^2$  of comfortable internal space, featuring two bright bedrooms and an open-plan living and kitchen area. Built in 2024, the property boasts an A rating for energy efficiency, ensuring both low utility costs and modern comforts.

Situated in the vibrant City Centre, this home provides immediate access to a lively urban lifestyle. The area is known for its mix of traditional charm and modern developments, with a variety of cafes, restaurants, shops, and cultural spots all within walking distance. Everything you ...