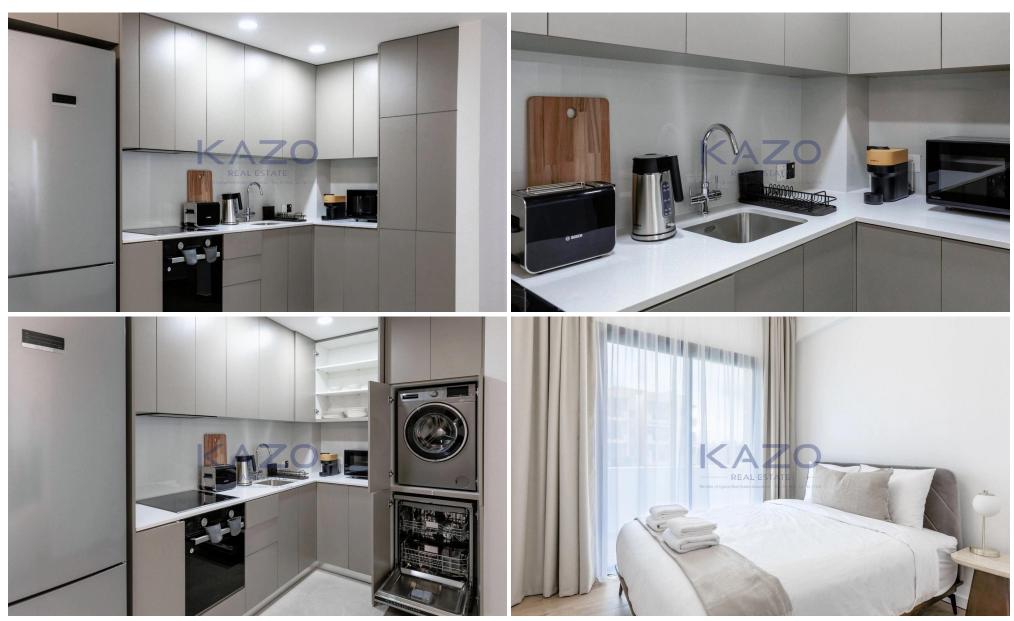

## 1 Bedroom Apartment for Sale in Paphos District

For sale is a modern, key-ready apartment offering 42 m² of comfortable living space. This one-bedroom home is situated on the ground floor of a newly constructed building with the convenience of an elevator. Completed in 2024, the apartment features bright interiors, sleek finishes, and the highest energy efficiency rating of A, ensuring both comfort and savings on your energy bills.

Located in the vibrant City Centre, this property puts you just steps away from everything you need. The area is well known for its lively atmosphere, featuring a mix of shops, restaurants, coffee spots, and cultural attractions. Whether you prefer a quick stroll to local parks or easy access to publ...