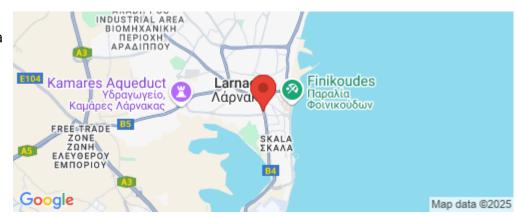

## 134m<sup>2</sup> Commercial for Sale in Faneromeni, Larnaca District

Shop with Mezzanine For Sale in the Prime Area of Faneromeni, Larnaca. Commercial shop with mezzanine situated in a central and high-traffic area of Faneromeni, Larnaca Municipality. Ideally positioned just 210 meters from Ayios Lazaros Primary School and 180 meters from the old G.S.Z. Stadium, this property enjoys excellent visibility and accessibility.

Amenities Location

• Elevator Region: Larnaca

Coordinates: 34.912202662742 / 33.628520314985

Price: €225 000 + VAT

VAT for this property is €11,250 or €42,750. VAT usually is 19%. If it is your first purchase of property, you can have VAT reduced to 5% for the first 150sq.m. of the property.