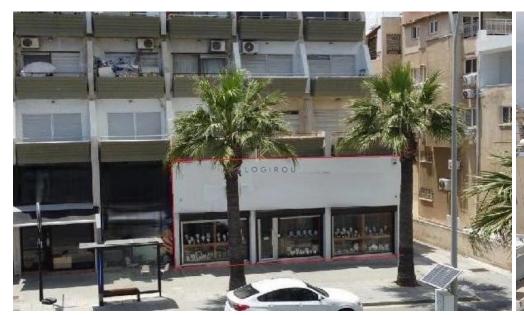

## 134m<sup>2</sup> Commercial for Sale in Faneromeni, Larnaca District

Shop with Mezzanine For Sale in the Prime Area of Faneromeni, Larnaca. Commercial shop with mezzanine situated in a central and high-traffic area of Faneromeni, Larnaca Municipality. Ideally positioned just 210 meters from Ayios Lazaros Primary School and 180 meters from the old G.S.Z. Stadium, this property enjoys excellent visibility and accessibility.

The shop benefits from continuous footfall and high demand for retail and service-based businesses. It is close to a wide range of amenities including restaurants, cafes, supermarkets, and shops, while also offering easy access to Larnaca town centre and the international airport.