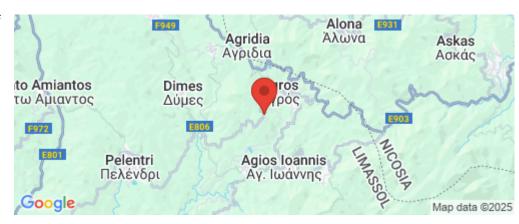

## 848m<sup>2</sup> Plot for Sale in Agros, Limassol District

Residential Land for Sale in Agros area, in Limassol. Nestled in the heart of the Troodos Mountains, Agros is a picturesque village in the Limassol district of Cyprus, known for its natural beauty, traditional charm, and rich cultural heritage.

Amenities Location

**Location:** Agros Region: **Limassol** 

Coordinates: 34.91084129 / 33.01227947

**Price: €70 000 + VAT** 

VAT Excluded

Title transfer fee ~€1 050.00

Price per SQM €83.00/m²

Common expenses None