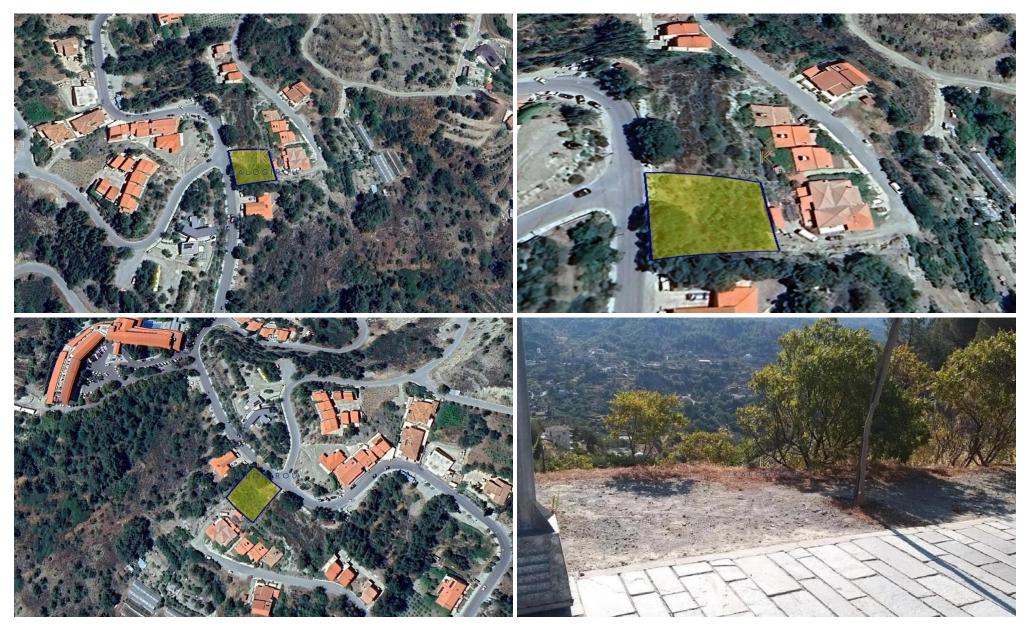

The land has area of 848sq.m and it falls within the touristic planning zone Tδ1, with 50% of building density, 25% of coverage ratio and the permission of building 3 floors (approximately 13.1m).

It has a regular shape and an inclined surface. It abuts onto a public registered road along its western boundary with frontage of approximately 28 meters.

The location of the land, as the planning zone, which it falls within, could b...

| Property Info | Plot / Area Info |     | Additional info  |                       |
|---------------|------------------|-----|------------------|-----------------------|
|               | Plot area        | 848 | Reference Number | 51901                 |
|               |                  |     | Property type    | <b>Land and Plots</b> |